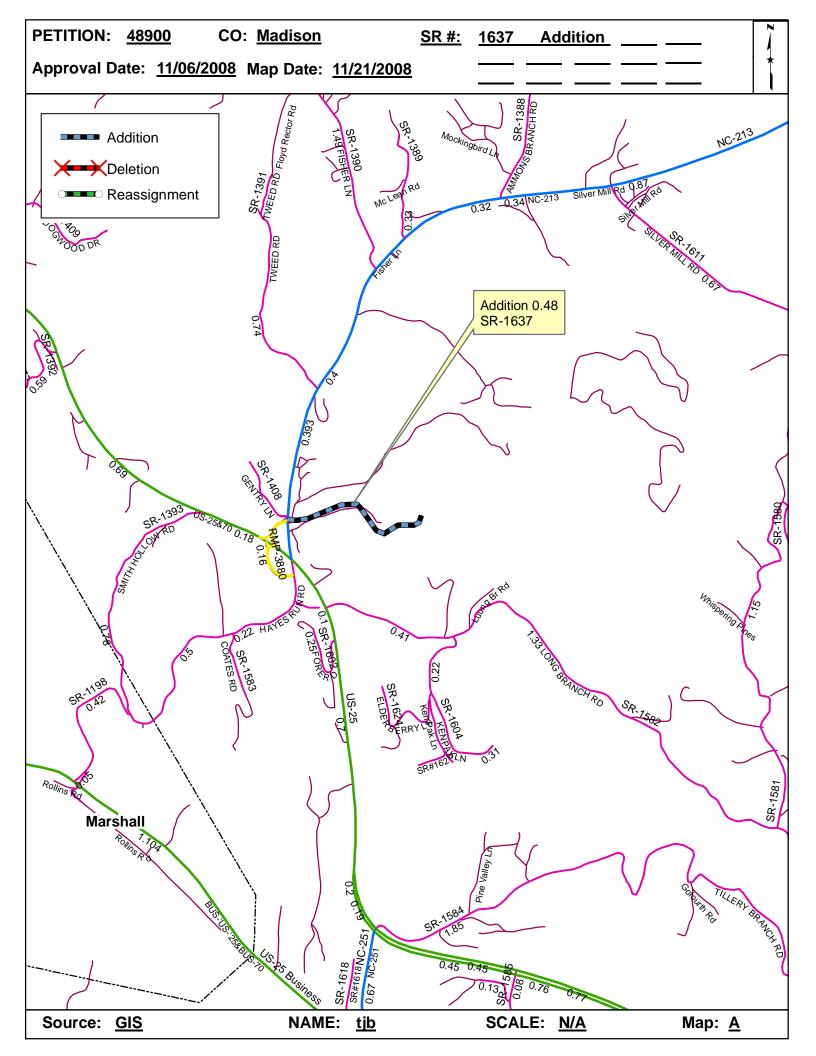

| <b>Petition Number</b> | County  | <b>Approval Date</b> |  |
|------------------------|---------|----------------------|--|
| 48900                  | MADISON | 11/6/2008            |  |

Inquires about changes should be referred to one of the following: For Primary Roads call Paulette Smith at (919)-212-6100, and for Secondary Roads call Ron Tucker at (919)-212-6085. Thank you for your assistance.

## 2008 ROAD SYSTEM CHANGES

| PETITION<br>NUMBER | COUNTY  | APPROVAL<br>DATE | NEW<br>NUMBER | EXISTING<br>NUMBER | STREET<br>NAME     | LENGTH (miles) | TYPE OF CHANGE                     | REMARKS<br>(See Attached Map) |
|--------------------|---------|------------------|---------------|--------------------|--------------------|----------------|------------------------------------|-------------------------------|
| 48900              | MADISON | 11/6/2008        | SR 1637       |                    | MEDICAL PARK DRIVE | 0.48           | SYSTEM ADDITION<br>VIA<br>PETITION | MAP A, SEGMENT 1              |