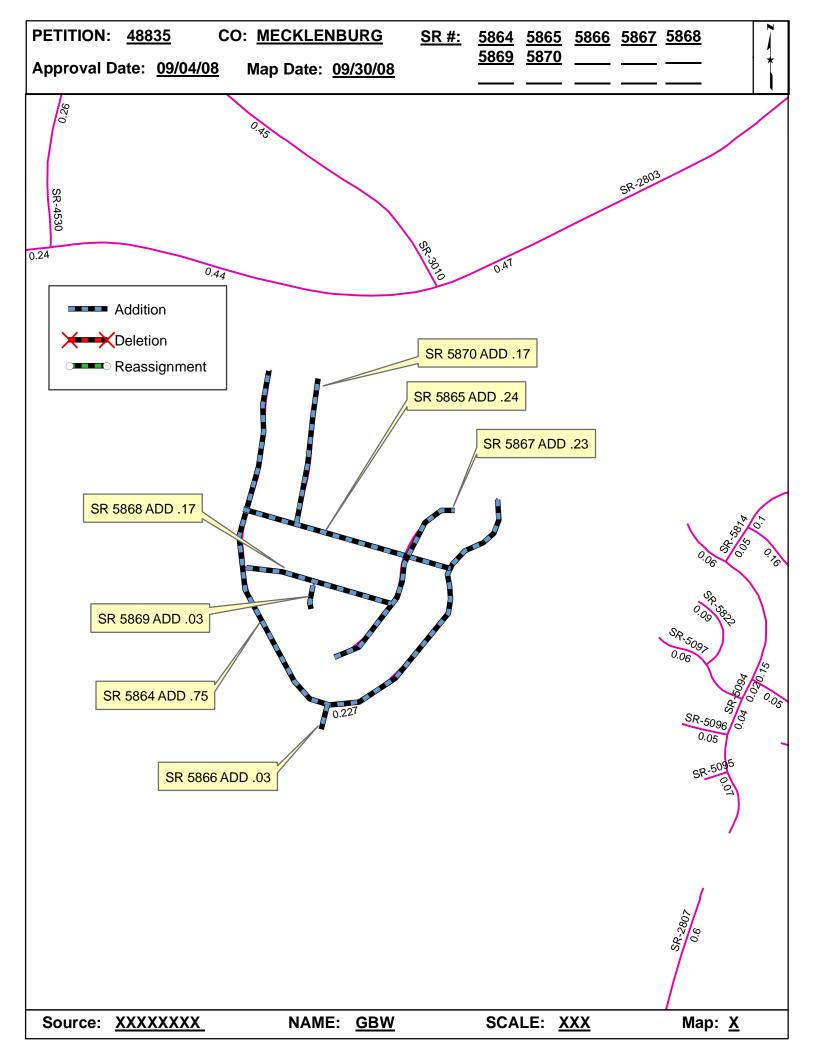

| <b>Petition Number</b> | County      | <b>Approval Date</b> |  |
|------------------------|-------------|----------------------|--|
| 48835                  | MECKLENBURG | 9/4/2008             |  |

## 2008 ROAD SYSTEM CHANGES

| PETITION<br>NUMBER | COUNTY      | APPROVAL<br>DATE | NEW<br>NUMBER | EXISTING<br>NUMBER | STREET<br>NAME           | LENGTH<br>(miles) | TYPE OF CHANGE                     | REMARKS<br>(See Attached Map) |
|--------------------|-------------|------------------|---------------|--------------------|--------------------------|-------------------|------------------------------------|-------------------------------|
| 48835              | MECKLENBURG | 9/4/2008         | SR 5870       |                    | GARDENIA STREET          | 0.17              | SYSTEM ADDITION<br>VIA<br>PETITION | MAP , SEGMENT                 |
| 48835              | MECKLENBURG | 9/4/2008         | SR 5869       |                    | WADING LANE              | 0.03              | SYSTEM ADDITION<br>VIA<br>PETITION | MAP , SEGMENT                 |
| 48835              | MECKLENBURG | 9/4/2008         | SR 5868       |                    | SANDBOAR STREET          | 0.17              | SYSTEM ADDITION<br>VIA<br>PETITION | MAP , SEGMENT                 |
| 48835              | MECKLENBURG | 9/4/2008         | SR 5867       |                    | FOX SWAMP ROAD           | 0.23              | SYSTEM ADDITION<br>VIA<br>PETITION | MAP , SEGMENT                 |
| 48835              | MECKLENBURG | 9/4/2008         | SR 5866       |                    | SLICKROCK CIRCLE         | 0.03              | SYSTEM ADDITION<br>VIA<br>PETITION | MAP , SEGMENT                 |
| 48835              | MECKLENBURG | 9/4/2008         | SR 5865       |                    | DULIN CREEK<br>BOULEVARD | 0.24              | SYSTEM ADDITION<br>VIA<br>PETITION | MAP , SEGMENT                 |
| 48835              | MECKLENBURG | 9/4/2008         | SR 5864       |                    | GOLD PAN ROAD            | 0.75              | SYSTEM ADDITION<br>VIA<br>PETITION | MAP , SEGMENT                 |