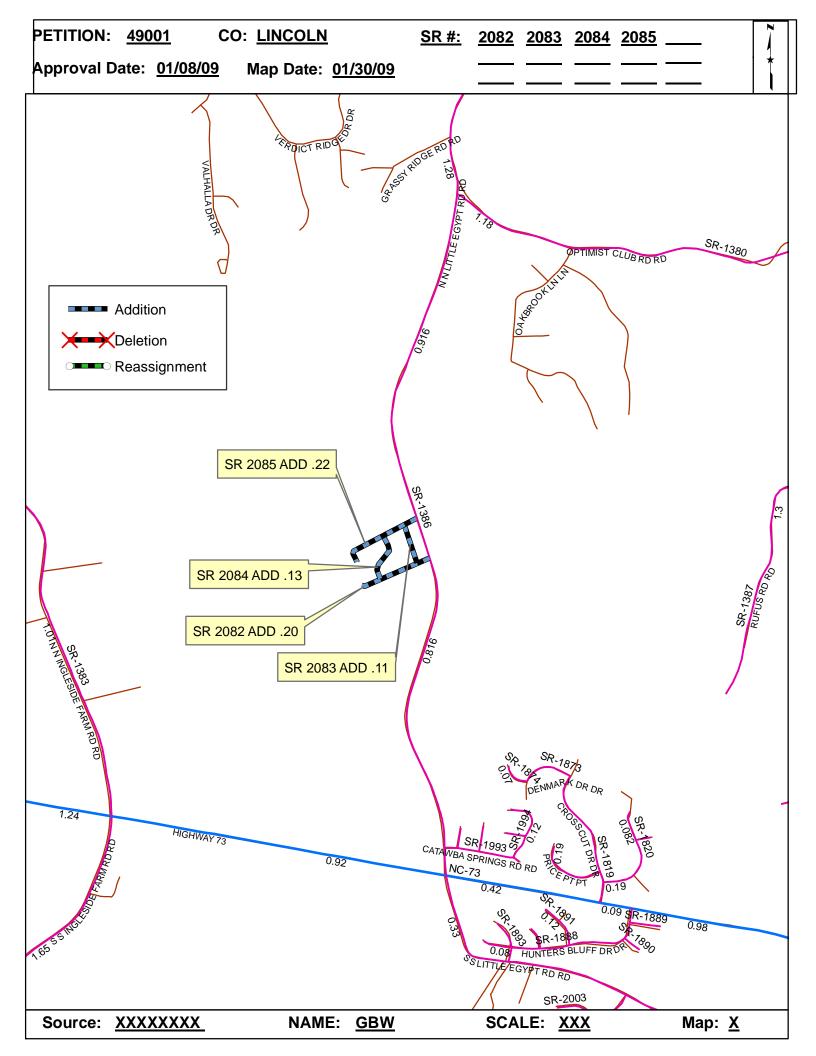

| <b>Petition Number</b> | County  | <b>Approval Date</b> |  |
|------------------------|---------|----------------------|--|
| 49001                  | LINCOLN | 1/8/2009             |  |

Inquires about changes should be referred to one of the following: For Primary Roads call Paulette Smith at (919)-212-6100, and for Secondary Roads call Ron Tucker at (919)-212-6085. Thank you for your assistance.

## 2009 ROAD SYSTEM CHANGES

| PETITION<br>NUMBER | COUNTY  | APPROVAL<br>DATE | NEW<br>NUMBER | EXISTING<br>NUMBER | STREET<br>NAME | LENGT<br>H | TYPE OF CHANGE                     | REMARKS<br>(See Attached Map) |
|--------------------|---------|------------------|---------------|--------------------|----------------|------------|------------------------------------|-------------------------------|
| 49001              | LINCOLN | 1/8/2009         | SR 2085       |                    | DRURY LN       | 0.22       | SYSTEM ADDITION<br>VIA<br>PETITION | MAP , SEGMENT                 |
| 49001              | LINCOLN | 1/8/2009         | SR 2084       |                    | ENDELL ST      | 0.13       | SYSTEM ADDITION<br>VIA<br>PETITION | MAP , SEGMENT                 |
| 49001              | LINCOLN | 1/8/2009         | SR 2083       |                    | SLOAN ST       | 0.11       | SYSTEM ADDITION<br>VIA<br>PETITION | MAP , SEGMENT                 |
| 49001              | LINCOLN | 1/8/2009         | SR 2082       |                    | ALDWYCH LN     | 0.20       | SYSTEM ADDITION<br>VIA<br>PETITION | MAP , SEGMENT                 |