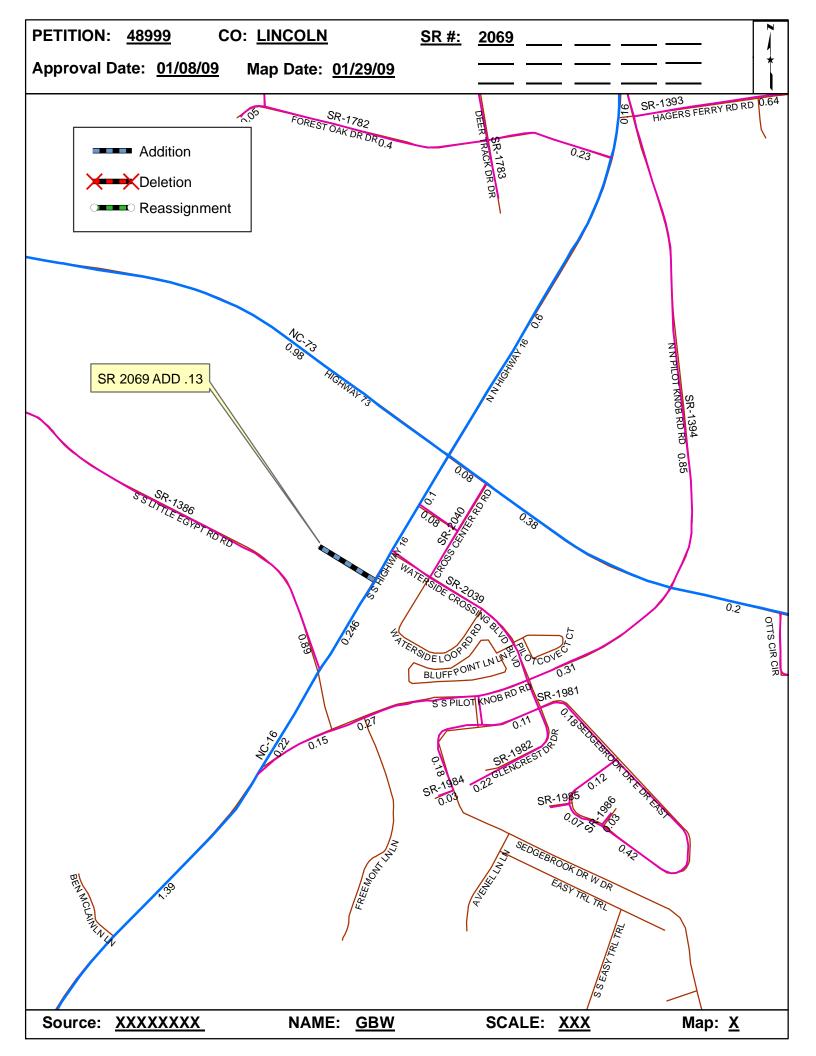

| <b>Petition Number</b> | County  | <b>Approval Date</b> |  |
|------------------------|---------|----------------------|--|
| 48999                  | LINCOLN | 1/8/2009             |  |

Inquires about changes should be referred to one of the following: For Primary Roads call Paulette Smith at (919)-212-6100, and for Secondary Roads call Ron Tucker at (919)-212-6085. Thank you for your assistance.

## 2009 ROAD SYSTEM CHANGES

| PETITION<br>NUMBER | COUNTY  | APPROVAL<br>DATE | NEW<br>NUMBER | EXISTING<br>NUMBER | STREET<br>NAME | LENGT<br>H | TYPE OF CHANGE                     | REMARKS<br>(See Attached Map) |
|--------------------|---------|------------------|---------------|--------------------|----------------|------------|------------------------------------|-------------------------------|
| 48999              | LINCOLN | 1/8/2009         | SR 2069       |                    | ADVANCE AVENUE | 0.13       | SYSTEM ADDITION<br>VIA<br>PETITION | MAP , SEGMENT                 |