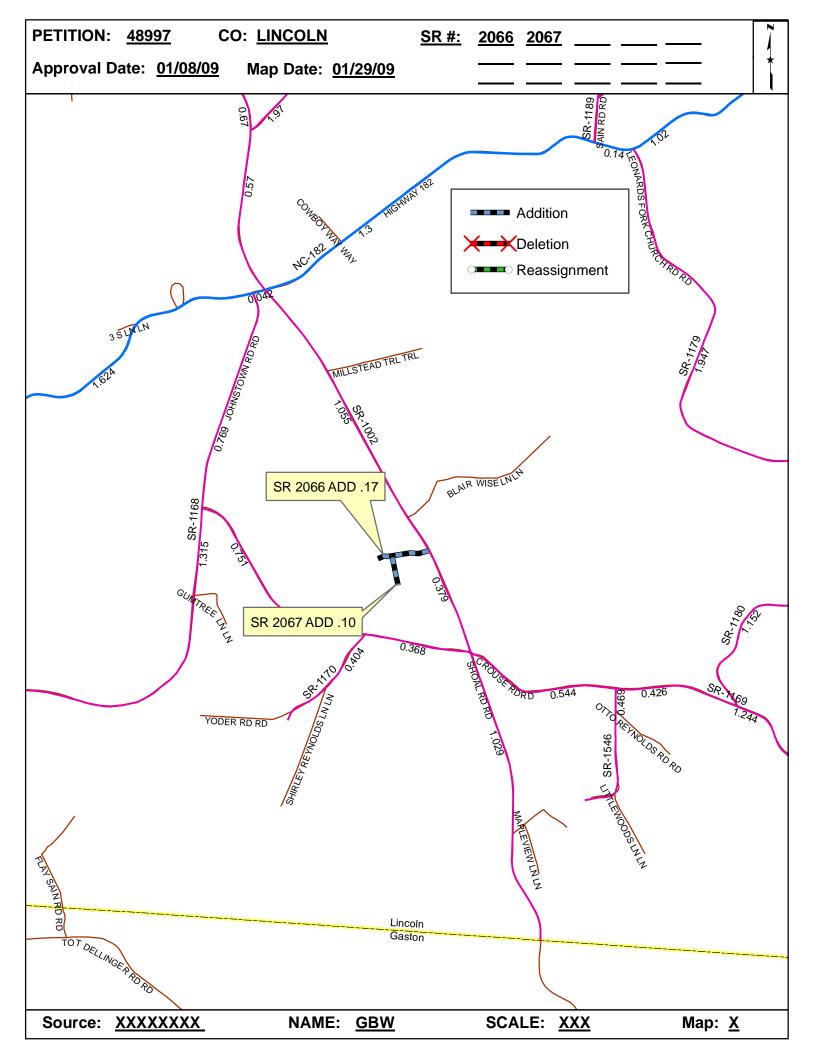

| <b>Petition Number</b> | County  | Approval Date |  |
|------------------------|---------|---------------|--|
| 48997                  | LINCOLN | 1/8/2009      |  |

Inquires about changes should be referred to one of the following: For Primary Roads call Paulette Smith at (919)-212-6100, and for Secondary Roads call Ron Tucker at (919)-212-6085. Thank you for your assistance.

## 2009 ROAD SYSTEM CHANGES

| PETITION<br>NUMBER | COUNTY  | APPROVAI<br>DATE | L NEW<br>NUMBER | EXISTING<br>NUMBER | STREET<br>NAME | LENGT<br>H | TYPE OF CHANGE                     | REMARKS<br>(See Attached Map) |
|--------------------|---------|------------------|-----------------|--------------------|----------------|------------|------------------------------------|-------------------------------|
| 48997              | LINCOLN | 1/8/2009         | SR 2067         |                    | LENA ANN COURT | 0.10       | SYSTEM ADDITION<br>VIA<br>PETITION | MAP , SEGMENT                 |
| 48997              | LINCOLN | 1/8/2009         | SR 2066         |                    | GARY'S PLACE   | 0.17       | SYSTEM ADDITION<br>VIA<br>PETITION | MAP , SEGMENT                 |