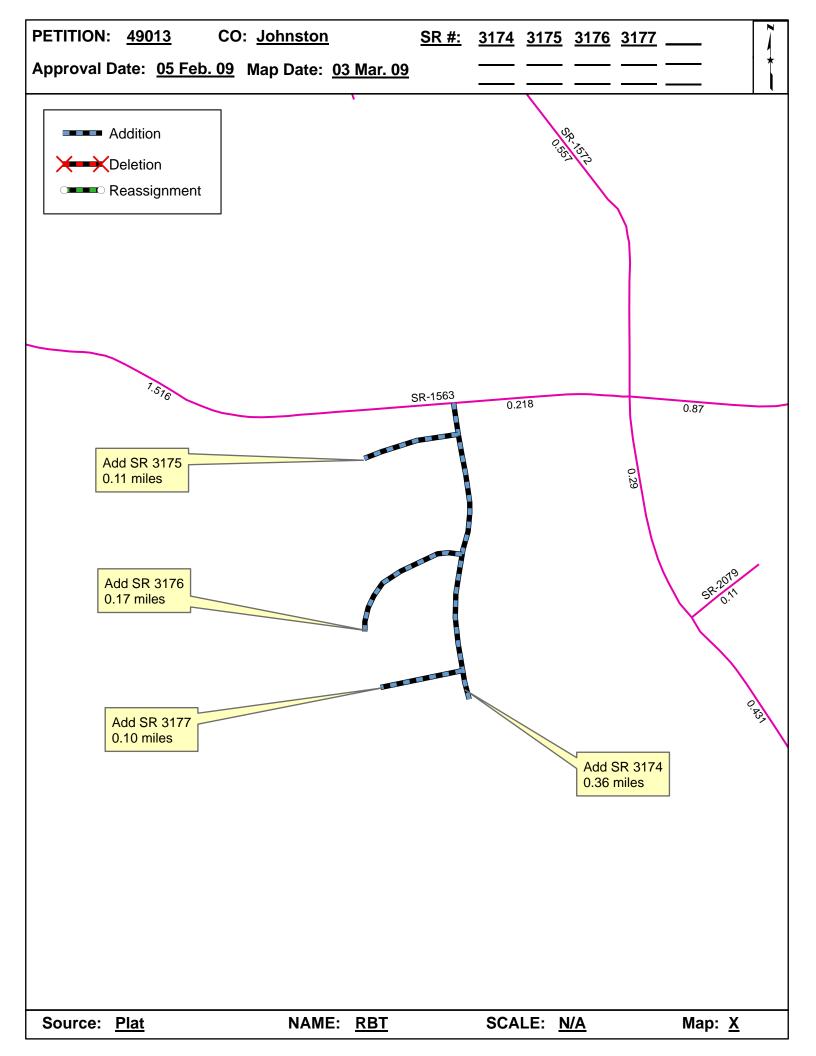

| <b>Petition Number</b> | County   | <b>Approval Date</b> |  |
|------------------------|----------|----------------------|--|
| 49013                  | JOHNSTON | 2/5/2009             |  |

Inquires about changes should be referred to one of the following: For Primary Roads call Paulette Smith at (919)-212-6100, and for Secondary Roads call Ron Tucker at (919)-212-6085. Thank you for your assistance.

## 2009 ROAD SYSTEM CHANGES

| PETITION<br>NUMBER | COUNTY   | APPROVAL<br>DATE | NEW<br>NUMBER | EXISTING<br>NUMBER | STREET<br>NAME       | LENGT<br>H | TYPE OF CHANGE                     | REMARKS<br>(See Attached Map) |
|--------------------|----------|------------------|---------------|--------------------|----------------------|------------|------------------------------------|-------------------------------|
| 49013              | JOHNSTON | 2/5/2009         | SR 3177       |                    | DOVE POINTE LANE     | 0.10       | SYSTEM ADDITION<br>VIA<br>PETITION | MAP , SEGMENT                 |
| 49013              | JOHNSTON | 2/5/2009         | SR 3176       |                    | FALCON POINTE LANE   | 0.17       | SYSTEM ADDITION<br>VIA<br>PETITION | MAP , SEGMENT                 |
| 49013              | JOHNSTON | 2/5/2009         | SR 3175       |                    | EAGLE POINTE LANE    | 0.11       | SYSTEM ADDITION<br>VIA<br>PETITION | MAP , SEGMENT                 |
| 49013              | JOHNSTON | 2/5/2009         | SR 3174       |                    | CLAYTON POINTE DRIVE | 0.36       | SYSTEM ADDITION<br>VIA<br>PETITION | MAP , SEGMENT                 |