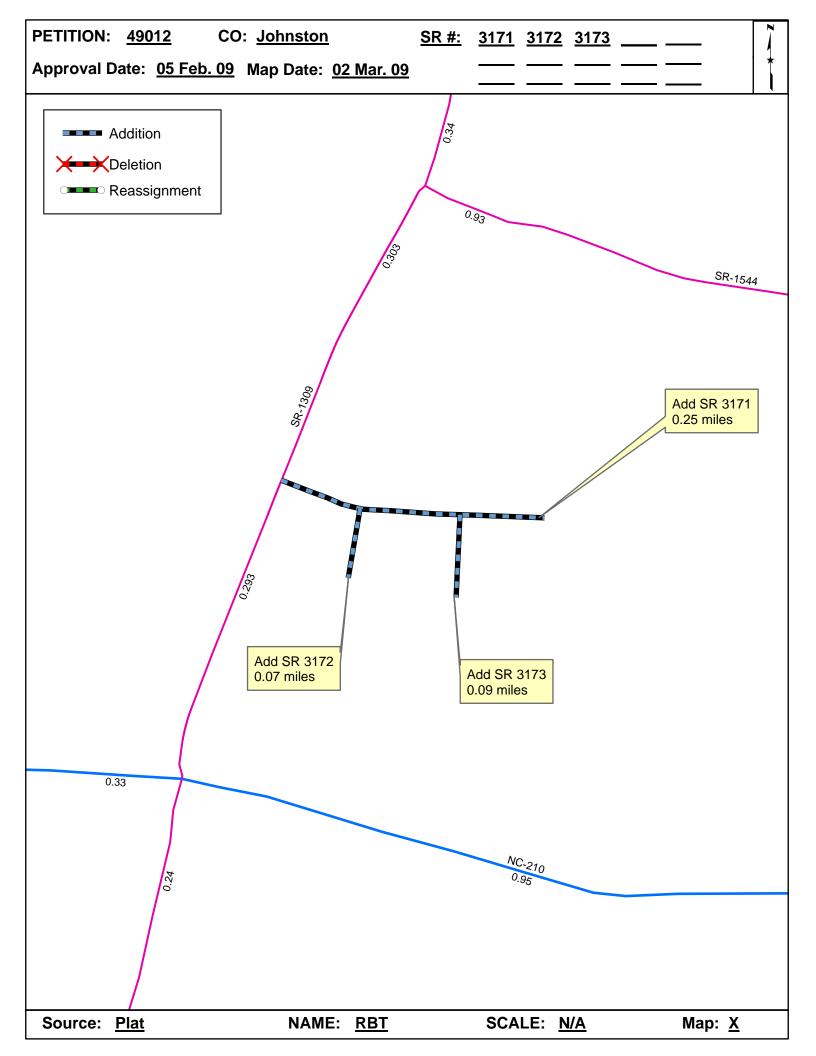

| <b>Petition Number</b> | County   | <b>Approval Date</b> |  |
|------------------------|----------|----------------------|--|
| 49012                  | JOHNSTON | 2/5/2009             |  |

Inquires about changes should be referred to one of the following: For Primary Roads call Paulette Smith at (919)-212-6100, and for Secondary Roads call Ron Tucker at (919)-212-6085. Thank you for your assistance.

## 2009 ROAD SYSTEM CHANGES

| PETITION<br>NUMBER | COUNTY   | APPROVAL<br>DATE | NEW<br>NUMBER | EXISTING<br>NUMBER | STREET<br>NAME | LENGT<br>H | TYPE OF CHANGE                     | REMARKS<br>(See Attached Map) |
|--------------------|----------|------------------|---------------|--------------------|----------------|------------|------------------------------------|-------------------------------|
| 49012              | JOHNSTON | 2/5/2009         | SR 3173       |                    | LASSO COURT    | 0.09       | SYSTEM ADDITION<br>VIA<br>PETITION | MAP , SEGMENT                 |
| 49012              | JOHNSTON | 2/5/2009         | SR 3172       |                    | HALTER COURT   | 0.07       | SYSTEM ADDITION<br>VIA<br>PETITION | MAP , SEGMENT                 |
| 49012              | JOHNSTON | 2/5/2009         | SR 3171       |                    | BRIDLE DRIVE   | 0.25       | SYSTEM ADDITION<br>VIA<br>PETITION | MAP , SEGMENT                 |