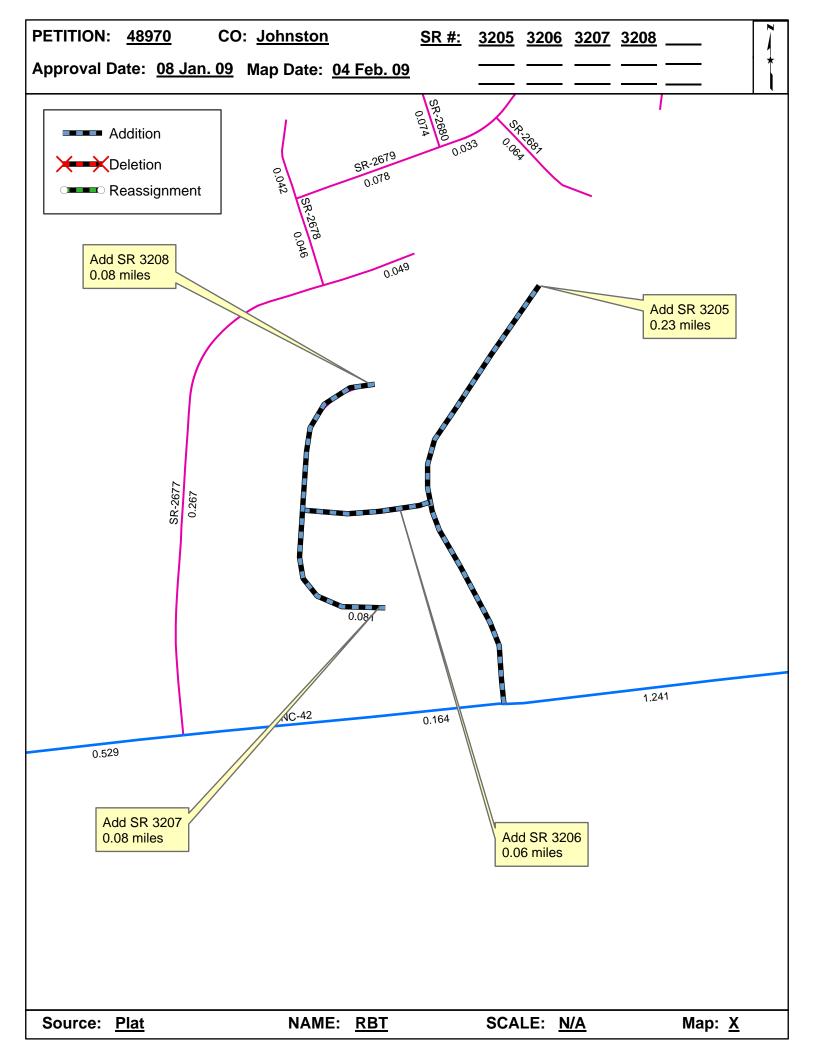

| <b>Petition Number</b> | County   | <b>Approval Date</b> |  |
|------------------------|----------|----------------------|--|
| 48970                  | JOHNSTON | 1/8/2009             |  |

Inquires about changes should be referred to one of the following: For Primary Roads call Paulette Smith at (919)-212-6100, and for Secondary Roads call Ron Tucker at (919)-212-6085. Thank you for your assistance.

## 2009 ROAD SYSTEM CHANGES

| PETITION<br>NUMBER | COUNTY   | APPROVAL<br>DATE | NEW<br>NUMBER | EXISTING<br>NUMBER | STREET<br>NAME    | LENGT<br>H | TYPE OF CHANGE                     | REMARKS<br>(See Attached Map) |
|--------------------|----------|------------------|---------------|--------------------|-------------------|------------|------------------------------------|-------------------------------|
| 48970              | JOHNSTON | 1/8/2009         | SR 3208       |                    | VALLEYFIELD DRIVE | 0.08       | SYSTEM ADDITION<br>VIA<br>PETITION | MAP , SEGMENT                 |
| 48970              | JOHNSTON | 1/8/2009         | SR 3207       |                    | BUCKLEIGH DRIVE   | 0.08       | SYSTEM ADDITION<br>VIA<br>PETITION | MAP , SEGMENT                 |
| 48970              | JOHNSTON | 1/8/2009         | SR 3206       |                    | DTREAMWOOD WAY    | 0.06       | SYSTEM ADDITION<br>VIA<br>PETITION | MAP , SEGMENT                 |
| 48970              | JOHNSTON | 1/8/2009         | SR 3205       |                    | BROOKHAVEN DRIVE  | 0.23       | SYSTEM ADDITION<br>VIA<br>PETITION | MAP , SEGMENT                 |