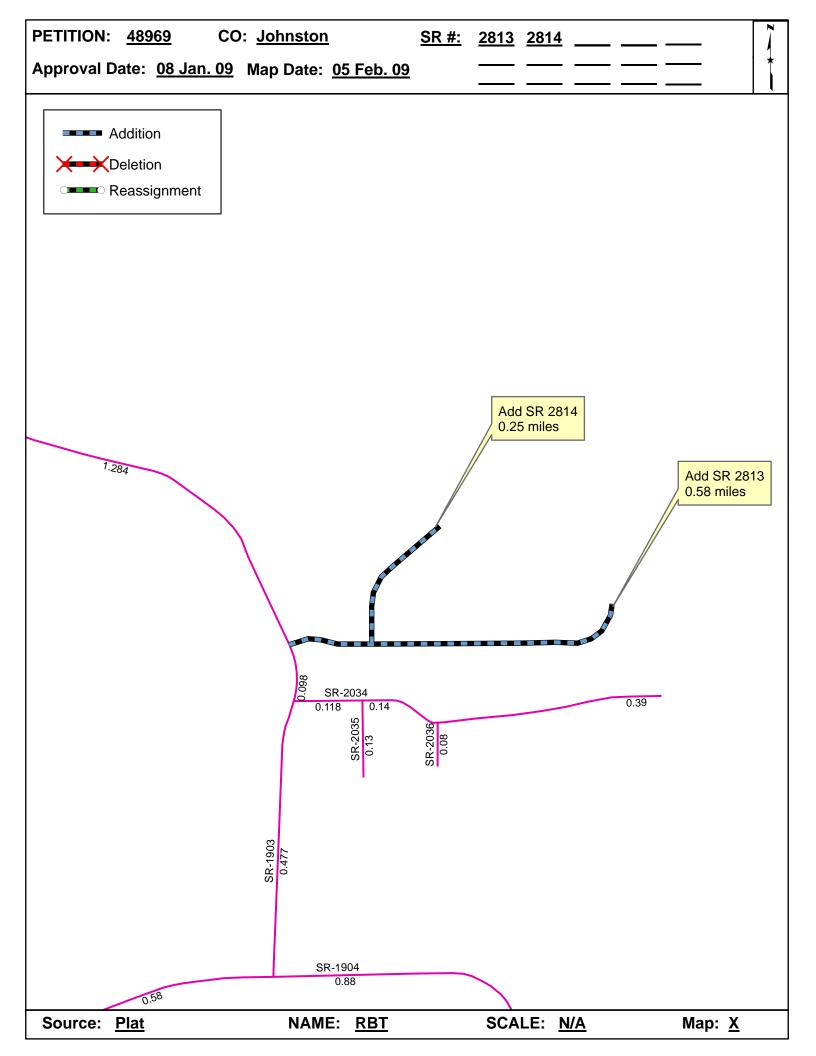

| <b>Petition Number</b> | County   | <b>Approval Date</b> |  |
|------------------------|----------|----------------------|--|
| 48969                  | JOHNSTON | 1/8/2009             |  |

Inquires about changes should be referred to one of the following: For Primary Roads call Paulette Smith at (919)-212-6100, and for Secondary Roads call Ron Tucker at (919)-212-6085. Thank you for your assistance.

## 2009 ROAD SYSTEM CHANGES

| PETITION<br>NUMBER | COUNTY   | APPROVAL<br>DATE | NEW<br>NUMBER | EXISTING<br>NUMBER | STREET<br>NAME      | LENGT<br>H | TYPE OF CHANGE                     | REMARKS<br>(See Attached Map) |
|--------------------|----------|------------------|---------------|--------------------|---------------------|------------|------------------------------------|-------------------------------|
| 48969              | JOHNSTON | 1/8/2009         | SR 2814       |                    | NEUSE LANDING DRIVE | 0.25       | SYSTEM ADDITION<br>VIA<br>PETITION | MAP , SEGMENT                 |
| 48969              | JOHNSTON | 1/8/2009         | SR 2813       |                    | RIVER KNOLL DRIVE   | 0.58       | SYSTEM ADDITION<br>VIA<br>PETITION | MAP , SEGMENT                 |