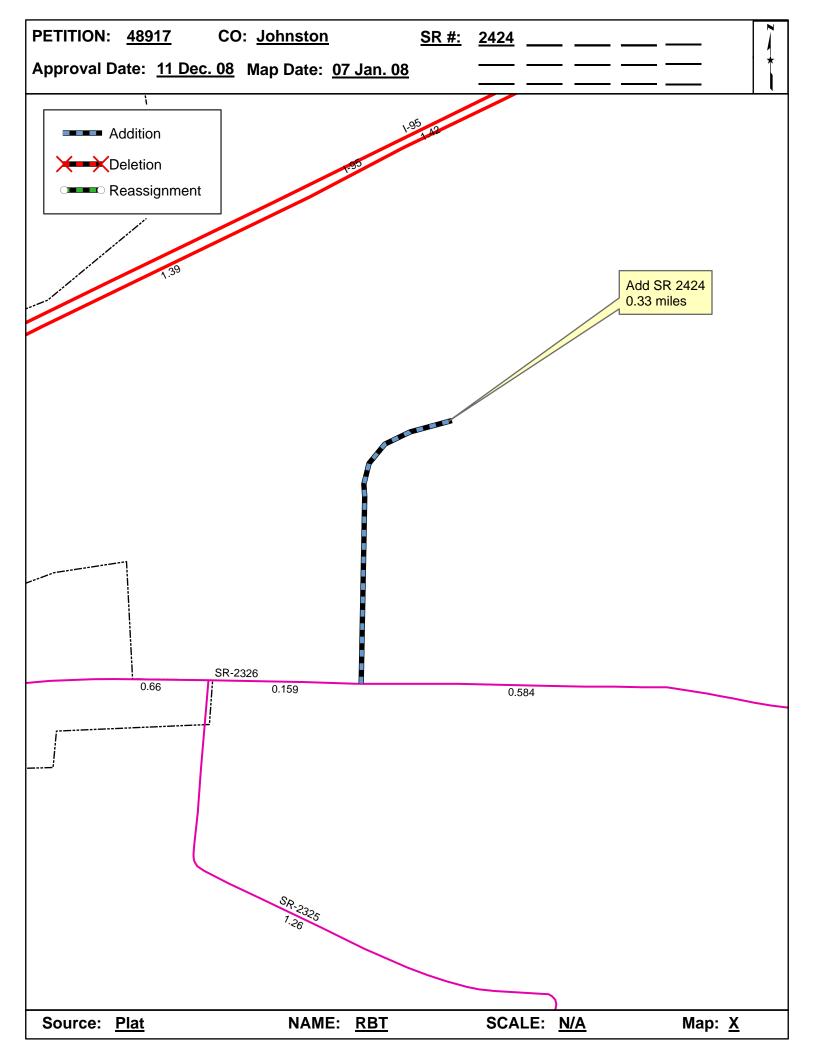

| <b>Petition Number</b> | County   | <b>Approval Date</b> |  |
|------------------------|----------|----------------------|--|
| 48917                  | JOHNSTON | 12/11/2008           |  |

Inquires about changes should be referred to one of the following: For Primary Roads call Paulette Smith at (919)-212-6100, and for Secondary Roads call Ron Tucker at (919)-212-6085. Thank you for your assistance.

## 2008 ROAD SYSTEM CHANGES

| PETITION<br>NUMBER | COUNTY   | APPROVAL<br>DATE | NEW<br>NUMBER | EXISTING<br>NUMBER | STREET<br>NAME        | LENGT<br>H | TYPE OF CHANGE                     | <b>REMARKS</b><br>(See Attached Map) |
|--------------------|----------|------------------|---------------|--------------------|-----------------------|------------|------------------------------------|--------------------------------------|
| 48917              | JOHNSTON | 12/11/2008       | SR 2424       |                    | SERENITY POINTE DRIVE | 0.33       | SYSTEM ADDITION<br>VIA<br>PETITION | MAP , SEGMENT                        |