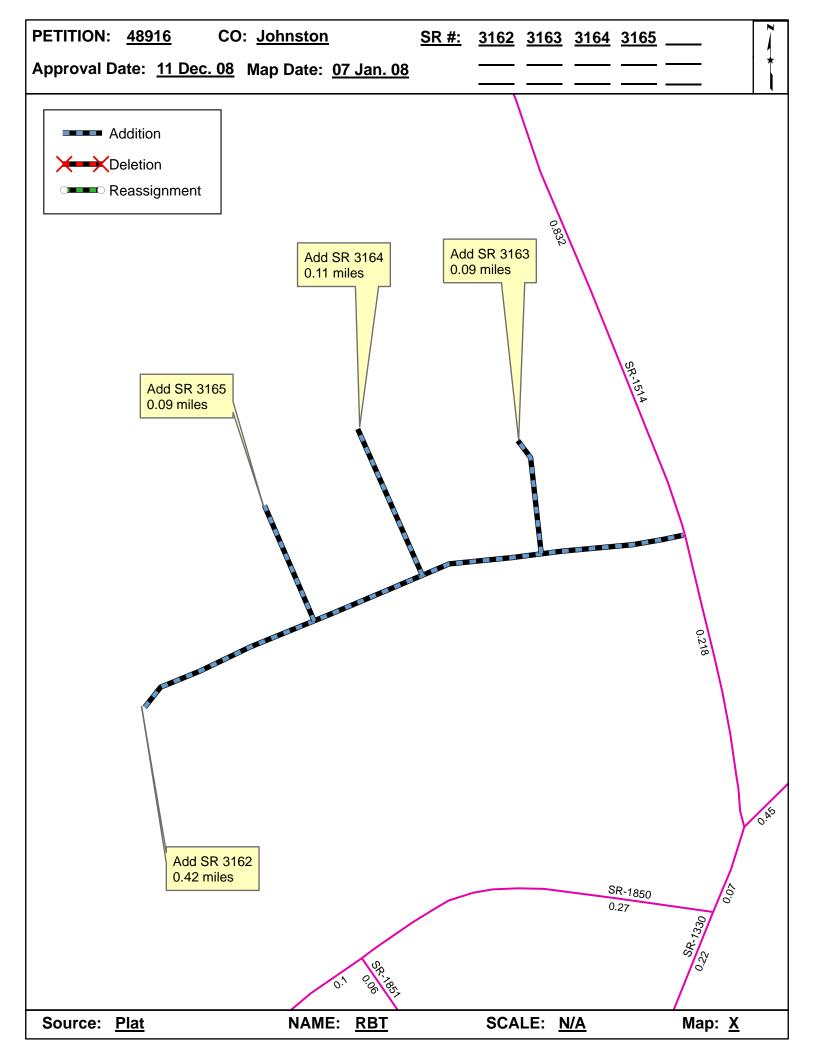

## 2008 ROAD SYSTEM CHANGES

| PETITION<br>NUMBER | COUNTY   | APPROVAL<br>DATE | NEW<br>NUMBER | EXISTING<br>NUMBER | STREET<br>NAME      | LENGT<br>H | TYPE OF CHANGE                     | REMARKS<br>(See Attached Map) |
|--------------------|----------|------------------|---------------|--------------------|---------------------|------------|------------------------------------|-------------------------------|
| 48916              | JOHNSTON | 12/11/2008       | SR 3165       |                    | MOSER PLACE         | 0.09       | SYSTEM ADDITION<br>VIA<br>PETITION | MAP , SEGMENT                 |
| 48916              | JOHNSTON | 12/11/2008       | SR 3164       |                    | ABRAM WAY           | 0.11       | SYSTEM ADDITION<br>VIA<br>PETITION | MAP , SEGMENT                 |
| 48916              | JOHNSTON | 12/11/2008       | SR 3163       |                    | TROY DRIVE          | 0.09       | SYSTEM ADDITION<br>VIA<br>PETITION | MAP , SEGMENT                 |
| 48916              | JOHNSTON | 12/11/2008       | SR 3162       |                    | LASSITER FARMS LANE | 0.42       | SYSTEM ADDITION<br>VIA<br>PETITION | MAP , SEGMENT                 |