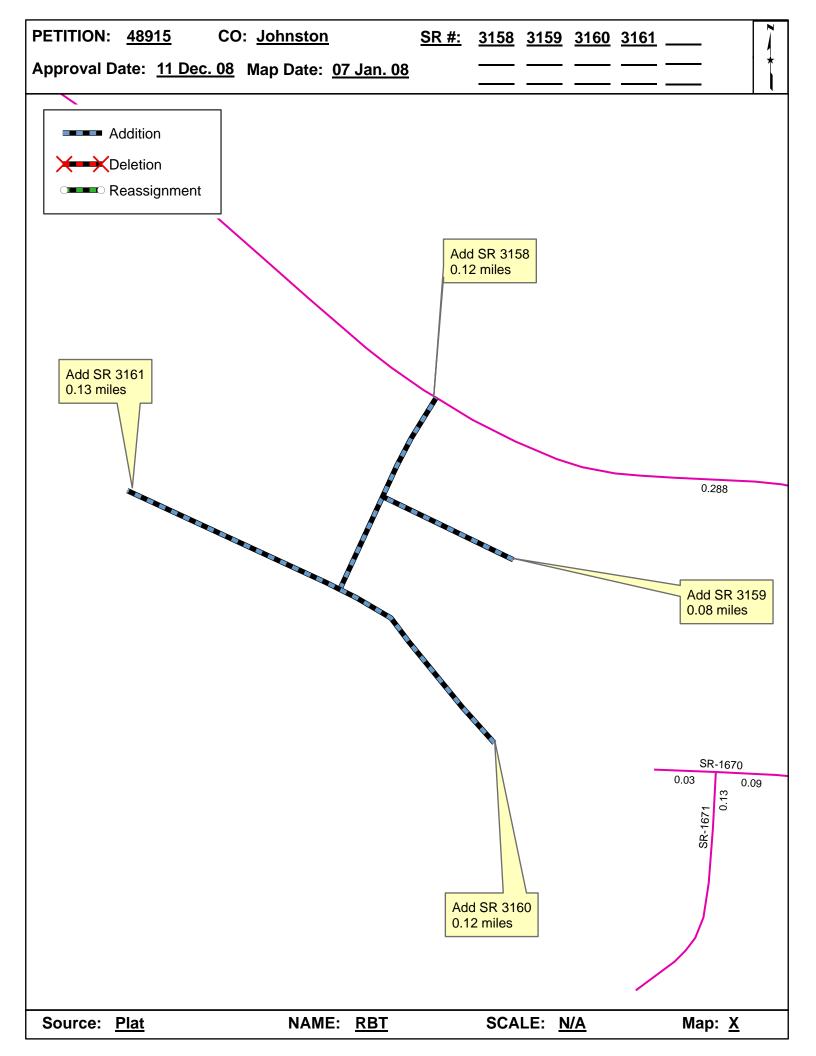

| <b>Petition Number</b> | County   | <b>Approval Date</b> |  |
|------------------------|----------|----------------------|--|
| 48915                  | JOHNSTON | 12/11/2008           |  |

Inquires about changes should be referred to one of the following: For Primary Roads call Paulette Smith at (919)-212-6100, and for Secondary Roads call Ron Tucker at (919)-212-6085. Thank you for your assistance.

## 2008 ROAD SYSTEM CHANGES

| PETITION<br>NUMBER | COUNTY   | APPROVAL<br>DATE | NEW<br>NUMBER | EXISTING<br>NUMBER | STREET<br>NAME | LENGT<br>H | TYPE OF CHANGE                     | REMARKS<br>(See Attached Map) |
|--------------------|----------|------------------|---------------|--------------------|----------------|------------|------------------------------------|-------------------------------|
| 48915              | JOHNSTON | 12/11/2008       | SR 3161       |                    | COVINA DRIVE   | 0.13       | SYSTEM ADDITION<br>VIA<br>PETITION | MAP , SEGMENT                 |
| 48915              | JOHNSTON | 12/11/2008       | SR 3160       |                    | CONCORD COURT  | 0.12       | SYSTEM ADDITION<br>VIA<br>PETITION | MAP , SEGMENT                 |
| 48915              | JOHNSTON | 12/11/2008       | SR 3159       |                    | MERLOT COURT   | 0.08       | SYSTEM ADDITION<br>VIA<br>PETITION | MAP , SEGMENT                 |
| 48915              | JOHNSTON | 12/11/2008       | SR 3158       |                    | VINYARD DRIVE  | 0.12       | SYSTEM ADDITION<br>VIA<br>PETITION | MAP , SEGMENT                 |