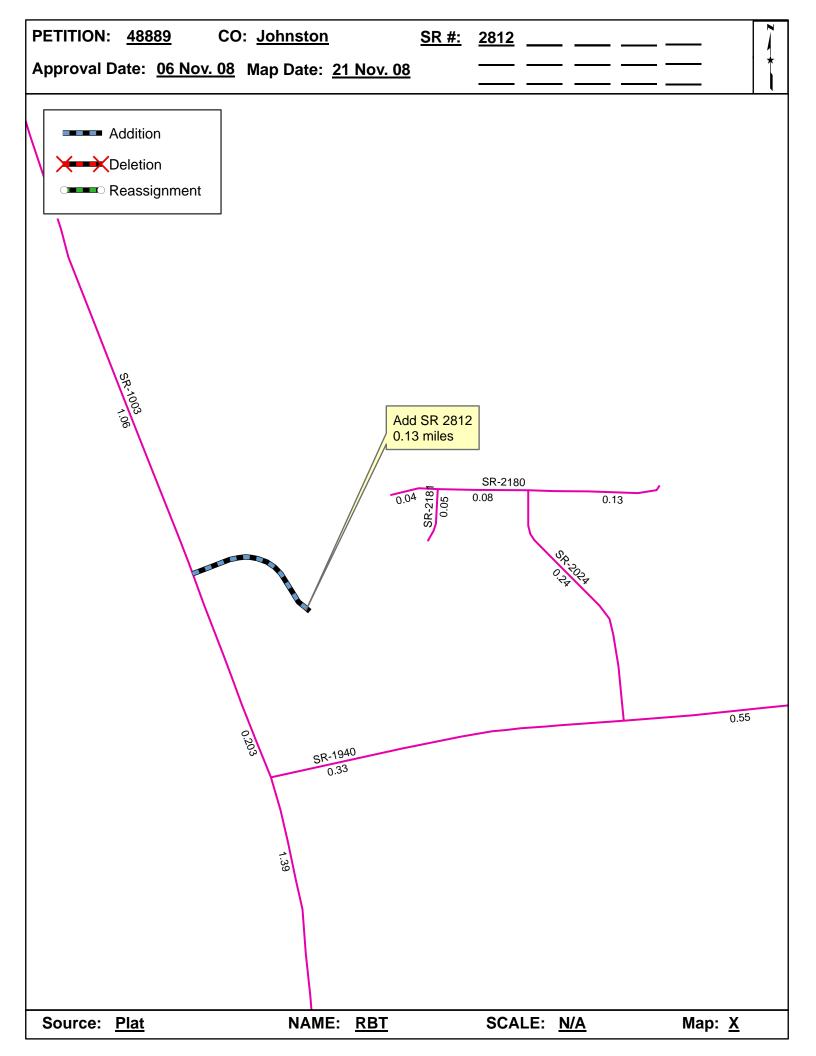

| <b>Petition Number</b> | County   | <b>Approval Date</b> |  |
|------------------------|----------|----------------------|--|
| 48889                  | JOHNSTON | 11/6/2008            |  |

Inquires about changes should be referred to one of the following: For Primary Roads call Paulette Smith at (919)-212-6100, and for Secondary Roads call Ron Tucker at (919)-212-6085. Thank you for your assistance.

## 2008 ROAD SYSTEM CHANGES

| PETITION<br>NUMBER | COUNTY   | APPROVAL<br>DATE | NEW<br>NUMBER | EXISTING<br>NUMBER | STREET<br>NAME  | LENGTH<br>(miles) | TYPE OF CHANGE                     | REMARKS<br>(See Attached Map) |
|--------------------|----------|------------------|---------------|--------------------|-----------------|-------------------|------------------------------------|-------------------------------|
| 48889              | JOHNSTON | 11/6/2008        | SR 2812       |                    | CRESTLINE DRIVE | 0.13              | SYSTEM ADDITION<br>VIA<br>PETITION | MAP , SEGMENT                 |