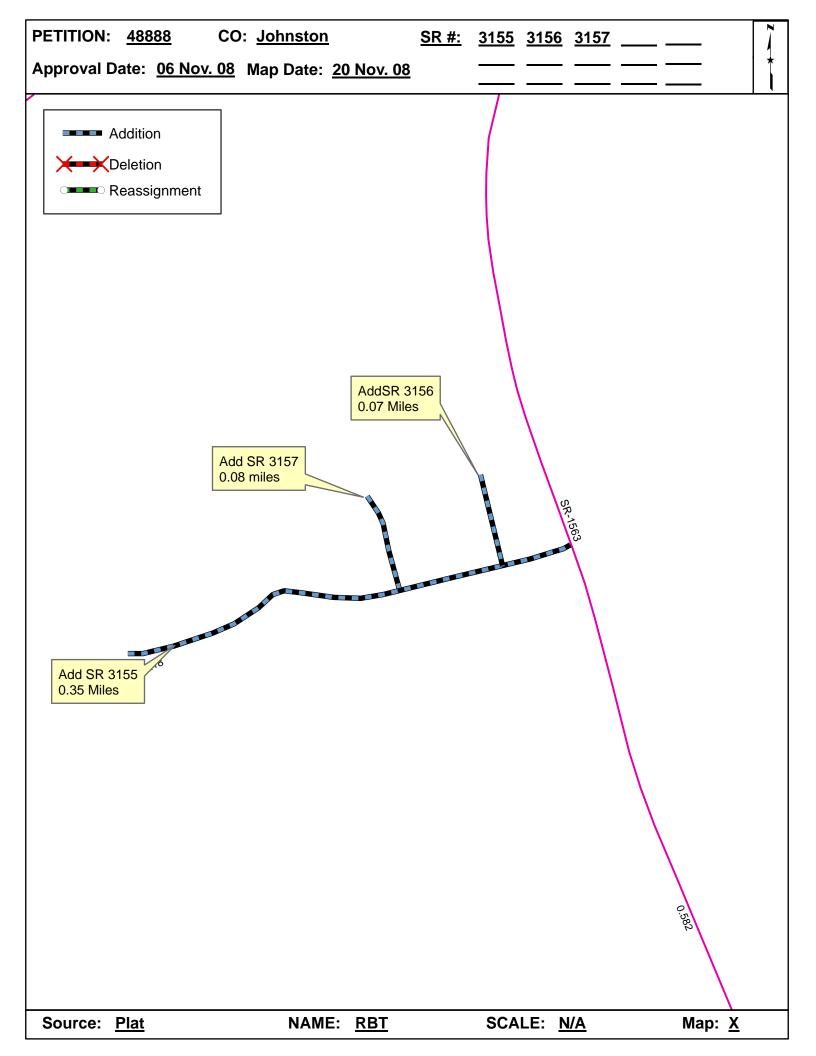

| <b>Petition Number</b> | County   | <b>Approval Date</b> |  |
|------------------------|----------|----------------------|--|
| 48888                  | JOHNSTON | 11/6/2008            |  |

Inquires about changes should be referred to one of the following: For Primary Roads call Paulette Smith at (919)-212-6100, and for Secondary Roads call Ron Tucker at (919)-212-6085. Thank you for your assistance.

## 2008 ROAD SYSTEM CHANGES

| PETITION<br>NUMBER | COUNTY   | APPROVAL<br>DATE | A NEW<br>NUMBER | EXISTING<br>NUMBER | STREET<br>NAME   | LENGTH<br>(miles) | TYPE OF CHANGE                     | REMARKS<br>(See Attached Map) |
|--------------------|----------|------------------|-----------------|--------------------|------------------|-------------------|------------------------------------|-------------------------------|
| 48888              | JOHNSTON | 11/6/2008        | SR 3157         |                    | RAVEN HILL COURT | 0.08              | SYSTEM ADDITION<br>VIA<br>PETITION | MAP , SEGMENT                 |
| 48888              | JOHNSTON | 11/6/2008        | SR 3156         |                    | TRELLIS COURT    | 0.07              | SYSTEM ADDITION<br>VIA<br>PETITION | MAP , SEGMENT                 |
| 48888              | JOHNSTON | 11/6/2008        | SR 3155         |                    | TRENBURG PLACE   | 0.35              | SYSTEM ADDITION<br>VIA<br>PETITION | MAP , SEGMENT                 |