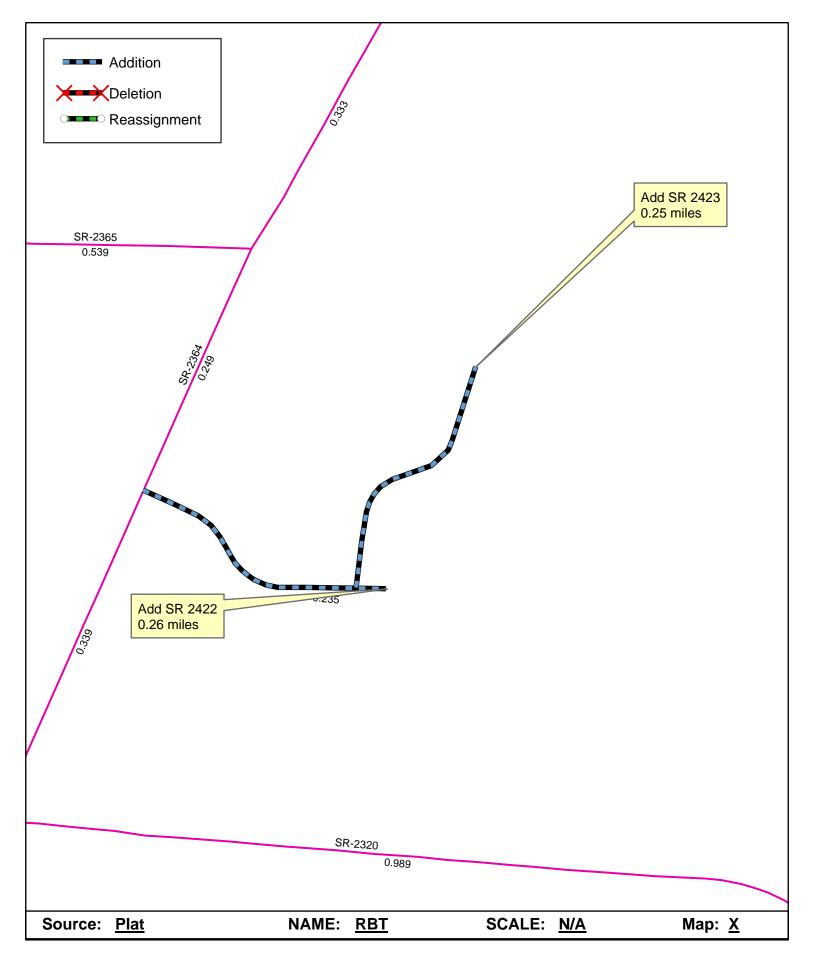

## 2008 ROAD SYSTEM CHANGES

| PETITION<br>NUMBER | COUNTY   | APPROVAL<br>DATE | NEW<br>NUMBER | EXISTING<br>NUMBER | STREET<br>NAME   | LENGTH (miles) | TYPE OF CHANGE                     | REMARKS<br>(See Attached Map) |
|--------------------|----------|------------------|---------------|--------------------|------------------|----------------|------------------------------------|-------------------------------|
| 48847              | JOHNSTON | 10/2/2008        | SR 2423       |                    | SILVER TEE COURT | 0.25           | SYSTEM ADDITION<br>VIA<br>PETITION | MAP , SEGMENT                 |
| 48847              | JOHNSTON | 10/2/2008        | SR 2422       |                    | GOLFERS CROSSING | 0.26           | SYSTEM ADDITION<br>VIA<br>PETITION | MAP , SEGMENT                 |

PETITION: <u>48847</u> CO: <u>Johnston</u> <u>SR #:</u> <u>2422</u> <u>2423</u> \_\_\_\_ \_\_\_

Approval Date: <u>02 Oct. 08</u> Map Date: <u>28 Oct. 08</u>