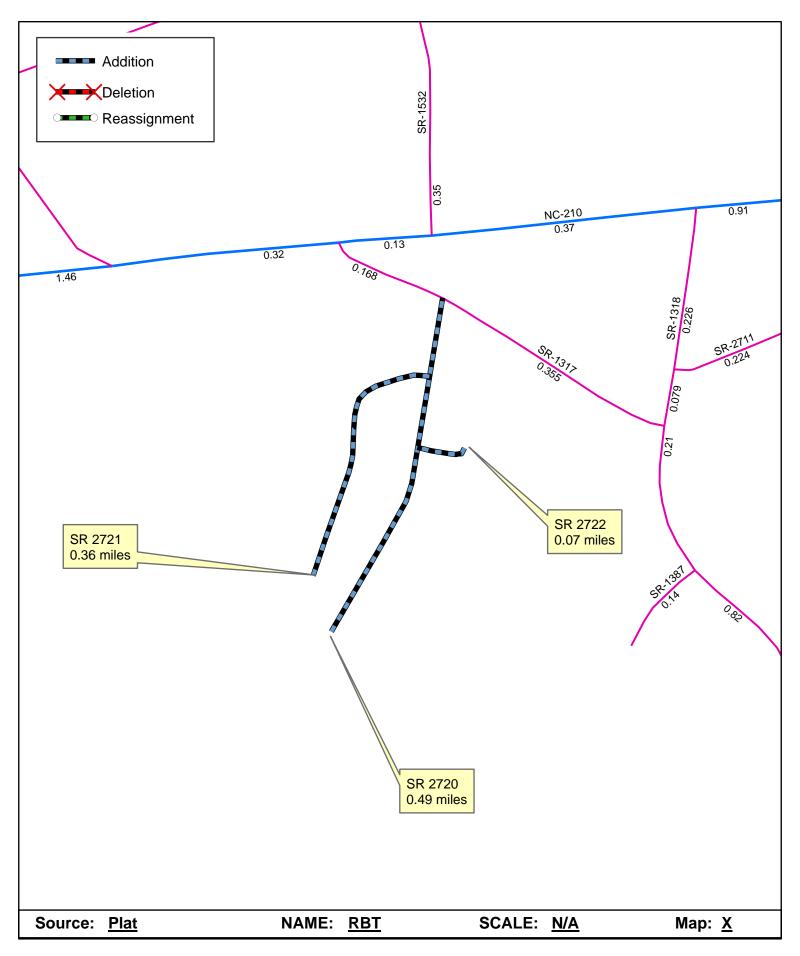

## 2008 ROAD SYSTEM CHANGES

| PETITION<br>NUMBER | COUNTY   | APPROVAL<br>DATE | NEW<br>NUMBER | EXISTING<br>NUMBER | STREET<br>NAME    | LENGTH<br>(miles) | TYPE OF CHANGE                     | REMARKS<br>(See Attached Map) |
|--------------------|----------|------------------|---------------|--------------------|-------------------|-------------------|------------------------------------|-------------------------------|
| 48810              | JOHNSTON | 9/4/2008         | SR 2722       |                    | CLARKE COURT      | 0.07              | SYSTEM ADDITION<br>VIA<br>PETITION | MAP , SEGMENT                 |
| 48810              | JOHNSTON | 9/4/2008         | SR 2721       |                    | OLD CABIN COURT   | 0.36              | SYSTEM ADDITION<br>VIA<br>PETITION | MAP , SEGMENT                 |
| 48810              | JOHNSTON | 9/4/2008         | SR 2720       |                    | CABIN GROVE COURT | 0.49              | SYSTEM ADDITION<br>VIA<br>PETITION | MAP , SEGMENT                 |