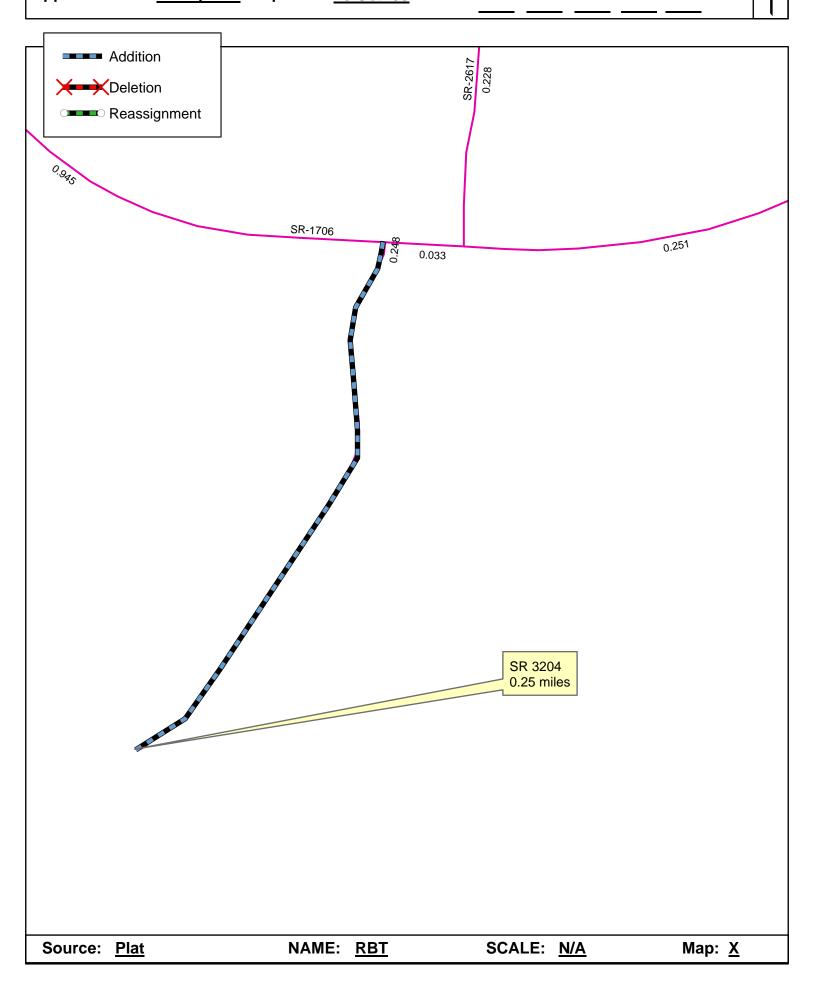

| <b>Petition Number</b> | County   | <b>Approval Date</b> |  |
|------------------------|----------|----------------------|--|
| 48808                  | JOHNSTON | 9/4/2008             |  |

Inquires about changes should be referred to one of the following: For Primary Roads call Paulette Smith at (919)-212-6100, and for Secondary Roads call Ron Tucker at (919)-212-6085. Thank you for your assistance.

## 2008 ROAD SYSTEM CHANGES

| PETITION<br>NUMBER | COUNTY   | APPROVAL<br>DATE | NEW<br>NUMBER | EXISTING<br>NUMBER | STREET<br>NAME     | LENGTH (miles) | TYPE OF CHANGE                     | REMARKS<br>(See Attached Map) |
|--------------------|----------|------------------|---------------|--------------------|--------------------|----------------|------------------------------------|-------------------------------|
| 48808              | JOHNSTON | 9/4/2008         | SR 3204       |                    | SUMMER PLACE COURT | 0.26           | SYSTEM ADDITION<br>VIA<br>PETITION | MAP , SEGMENT                 |