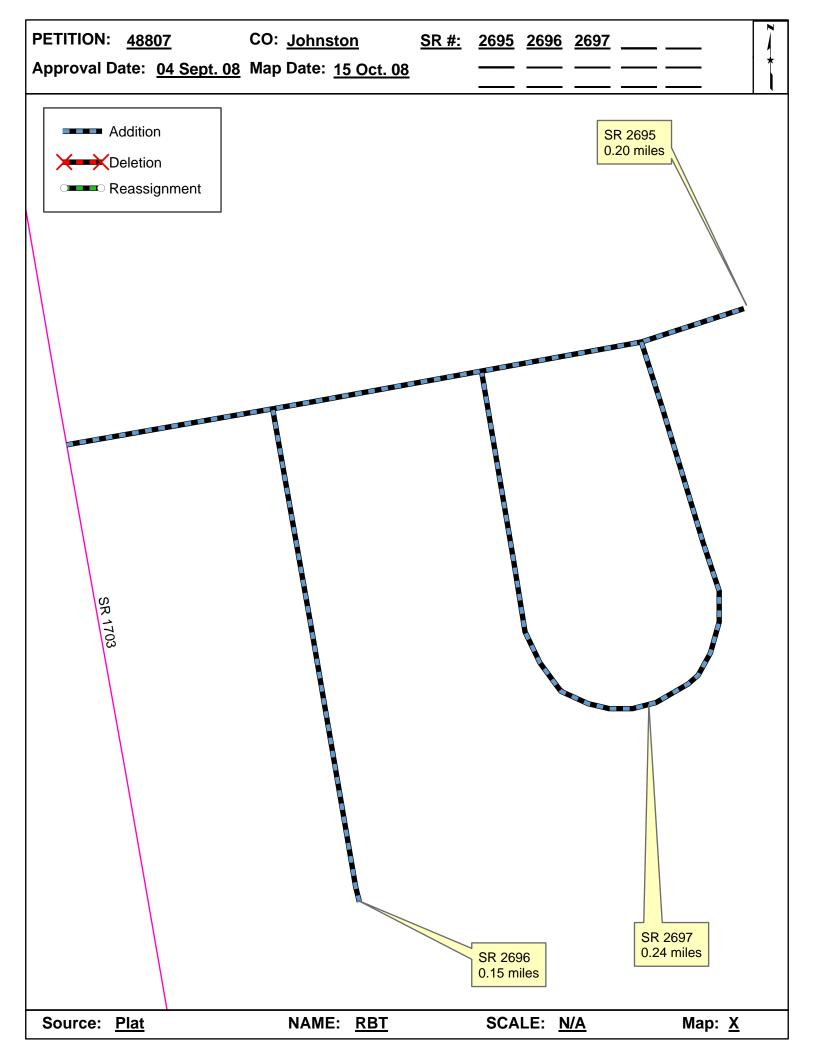

| <b>Petition Number</b> | County   | <b>Approval Date</b> |  |  |
|------------------------|----------|----------------------|--|--|
| 48807                  | JOHNSTON | 9/4/2008             |  |  |

## 2008 ROAD SYSTEM CHANGES

| PETITION<br>NUMBER | COUNTY   | APPROVAL<br>DATE | NEW<br>NUMBER | EXISTING<br>NUMBER | STREET<br>NAME     | LENGTH (miles) | TYPE OF CHANGE                     | REMARKS<br>(See Attached Map) |
|--------------------|----------|------------------|---------------|--------------------|--------------------|----------------|------------------------------------|-------------------------------|
| 48807              | JOHNSTON | 9/4/2008         | SR 2697       |                    | WILLOWBROOK CIRCLE | 0.24           | SYSTEM ADDITION<br>VIA<br>PETITION | MAP , SEGMENT                 |
| 48807              | JOHNSTON | 9/4/2008         | SR 2696       |                    | HOCUTT FARM DRIVE  | 0.15           | SYSTEM ADDITION<br>VIA<br>PETITION | MAP , SEGMENT                 |
| 48807              | JOHNSTON | 9/4/2008         | SR 2695       |                    | NORTH FARM DRIVE   | 0.20           | SYSTEM ADDITION<br>VIA<br>PETITION | MAP , SEGMENT                 |