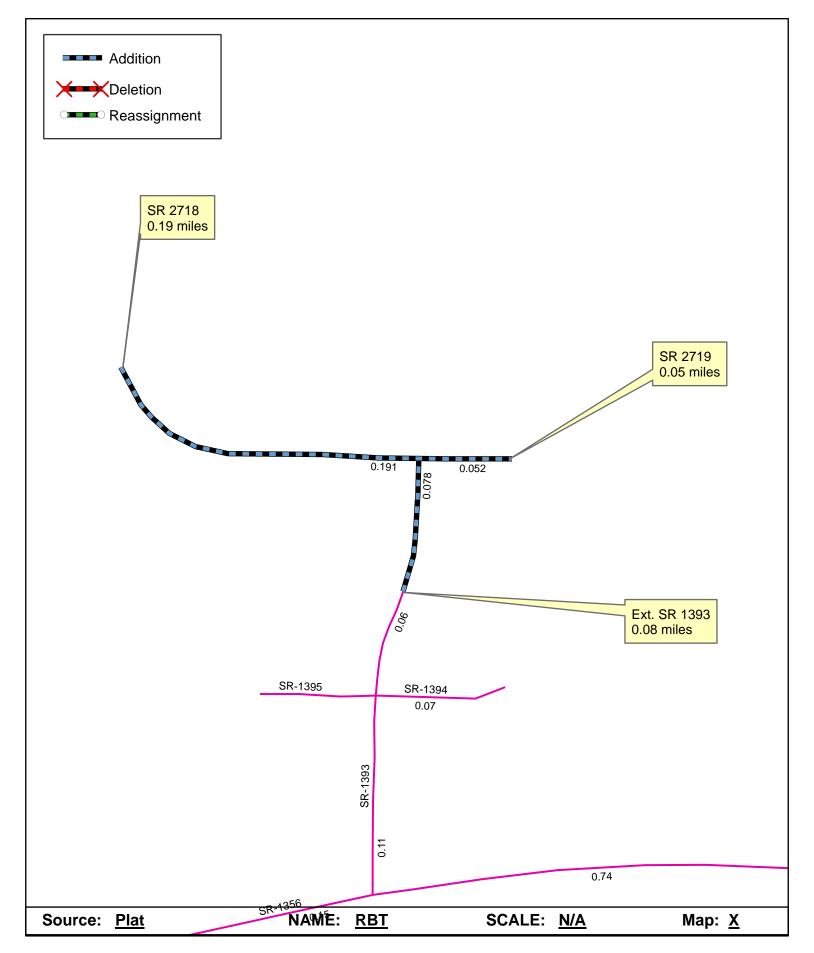

## 2008 ROAD SYSTEM CHANGES

| PETITION<br>NUMBER | COUNTY   | APPROVAL<br>DATE | NEW<br>NUMBER | EXISTING<br>NUMBER | STREET<br>NAME | LENGTH (miles) | TYPE OF CHANGE                     | REMARKS<br>(See Attached Map) |
|--------------------|----------|------------------|---------------|--------------------|----------------|----------------|------------------------------------|-------------------------------|
| 48806              | JOHNSTON | 9/4/2008         | SR 2719       |                    | NICOLE DRIVE   | 0.05           | SYSTEM ADDITION<br>VIA<br>PETITION | MAP , SEGMENT                 |
| 48806              | JOHNSTON | 9/4/2008         | SR 2718       |                    | PHYLLIS DRIVE  | 0.19           | SYSTEM ADDITION<br>VIA<br>PETITION | MAP , SEGMENT                 |
| 48806              | JOHNSTON | 9/4/2008         |               | SR 1393            | TREY DRIVE     | 0.08           | SYSTEM ADDITION<br>VIA<br>PETITION | MAP , SEGMENT                 |

PETITION: <u>48806</u> CO: <u>Johnston</u> <u>SR #:</u> <u>Ext. 1393</u> <u>2718</u> <u>2719</u>

Approval Date: <u>04 Sept. 08</u> Map Date: <u>17 Oct. 08</u>