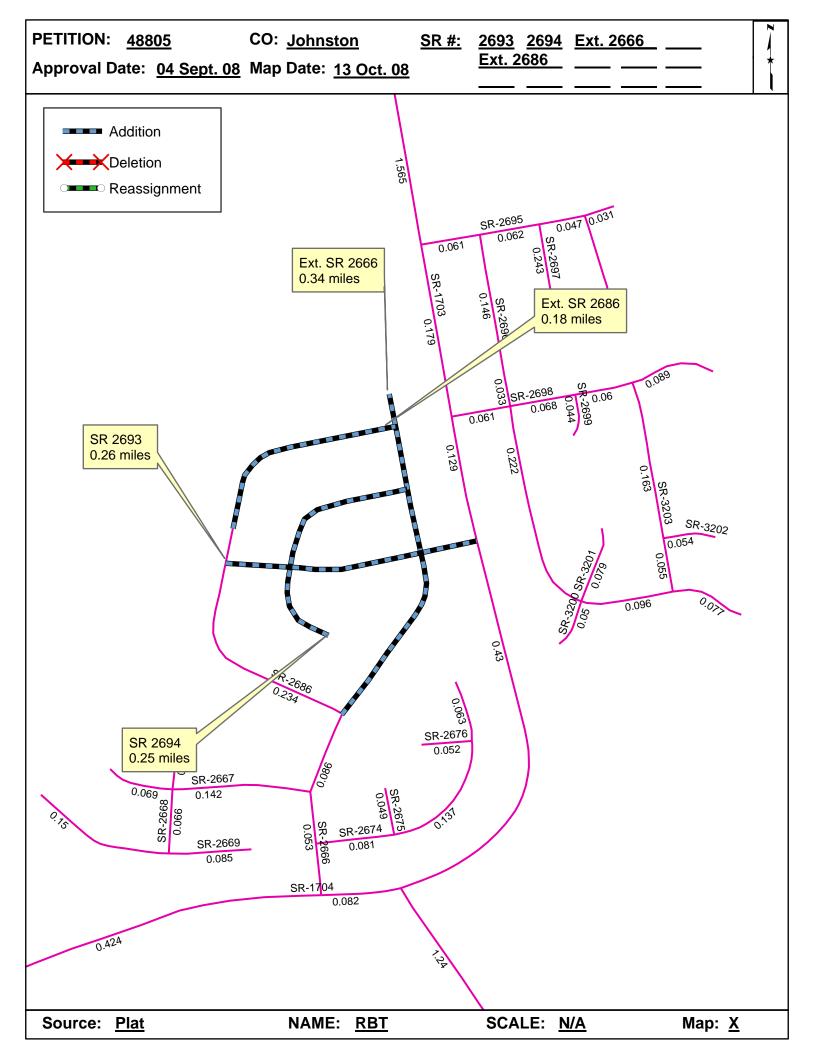

| <b>Petition Number</b> | County   | <b>Approval Date</b> |  |
|------------------------|----------|----------------------|--|
| 48805                  | JOHNSTON | 9/4/2008             |  |

Inquires about changes should be referred to one of the following: For Primary Roads call Paulette Smith at (919)-212-6100, and for Secondary Roads call Ron Tucker at (919)-212-6085. Thank you for your assistance.

## 2008 ROAD SYSTEM CHANGES

| PETITION<br>NUMBER | COUNTY   | APPROVAL<br>DATE | NEW<br>NUMBER | EXISTING<br>NUMBER | STREET<br>NAME    | LENGTH (miles) | TYPE OF CHANGE                     | REMARKS<br>(See Attached Map) |
|--------------------|----------|------------------|---------------|--------------------|-------------------|----------------|------------------------------------|-------------------------------|
| 48805              | JOHNSTON | 9/4/2008         | SR 2694       |                    | WORTHINGTON COURT | 0.25           | SYSTEM ADDITION<br>VIA<br>PETITION | MAP , SEGMENT                 |
| 48805              | JOHNSTON | 9/4/2008         | SR 2693       |                    | HASTINGS DRIVE    | 0.26           | SYSTEM ADDITION<br>VIA<br>PETITION | MAP , SEGMENT                 |
| 48805              | JOHNSTON | 9/4/2008         |               | SR 2686 EXT        | MANCHESTER TRAIL  | 0.18           | SYSTEM ADDITION<br>VIA<br>PETITION | MAP , SEGMENT                 |
| 48805              | JOHNSTON | 9/4/2008         |               | SR 2666 EXT        | WINDGATE DRIVE    | 0.34           | SYSTEM ADDITION<br>VIA<br>PETITION | MAP , SEGMENT                 |