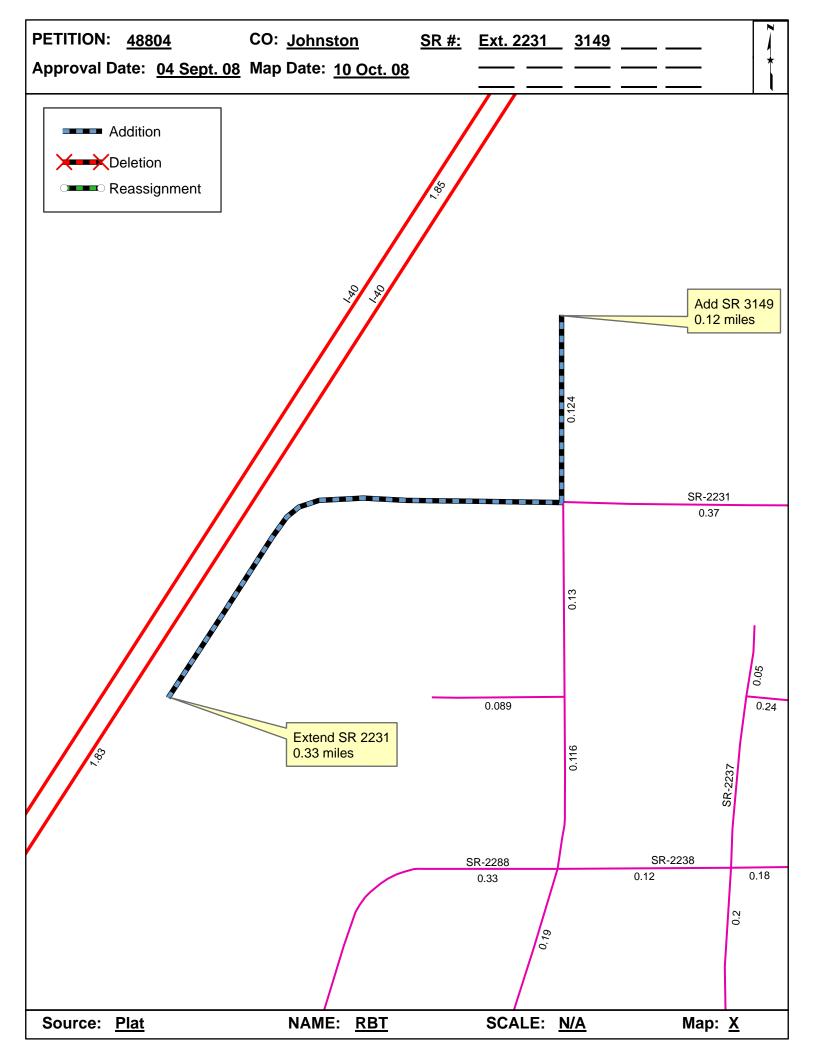

| <b>Petition Number</b> | County   | <b>Approval Date</b> |  |
|------------------------|----------|----------------------|--|
| 48804                  | JOHNSTON | 9/4/2008             |  |

Inquires about changes should be referred to one of the following: For Primary Roads call Paulette Smith at (919)-212-6100, and for Secondary Roads call Ron Tucker at (919)-212-6085. Thank you for your assistance.

## 2008 ROAD SYSTEM CHANGES

| PETITION<br>NUMBER | COUNTY   | APPROVAL<br>DATE | NEW<br>NUMBER | EXISTING<br>NUMBER | STREET<br>NAME   | LENGTH<br>(miles) | TYPE OF CHANGE                     | REMARKS<br>(See Attached Map) |
|--------------------|----------|------------------|---------------|--------------------|------------------|-------------------|------------------------------------|-------------------------------|
| 48804              | JOHNSTON | 9/4/2008         | SR 3149       |                    | BELGAIN BLUE DR. | 0.12              | SYSTEM ADDITION<br>VIA<br>PETITION | MAP , SEGMENT                 |
| 48804              | JOHNSTON | 9/4/2008         |               | SR 2231 EXT        | SOUTHFORT DR.    | 0.33              | SYSTEM ADDITION<br>VIA<br>PETITION | MAP , SEGMENT                 |