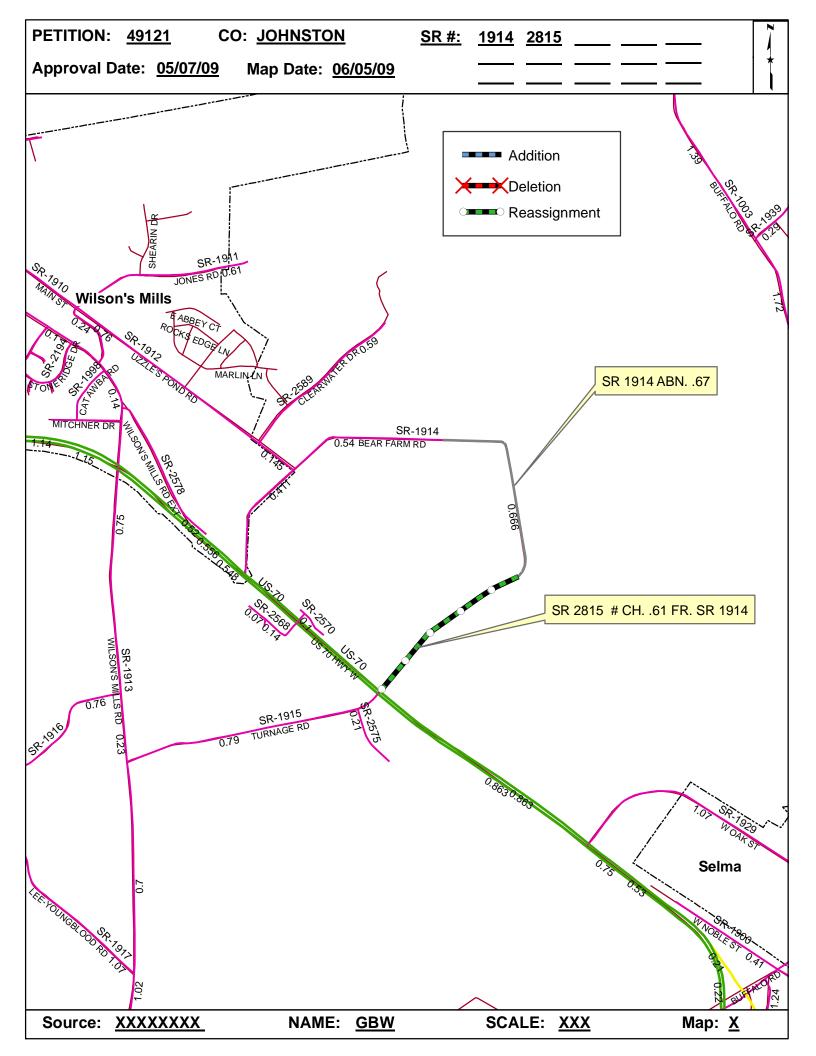

| <b>Petition Number</b> | County   | <b>Approval Date</b> |  |
|------------------------|----------|----------------------|--|
| 49121                  | JOHNSTON | 5/7/2009             |  |

Inquires about changes should be referred to one of the following: For Primary Roads call Paulette Smith at (919)-212-6100, and for Secondary Roads call Ron Tucker at (919)-212-6085. Thank you for your assistance.

## 2009 ROAD SYSTEM CHANGES

| PETITION<br>NUMBER | COUNTY   | APPROVAL<br>DATE | NEW NUMBER | EXISTING<br>NUMBER | STREET<br>NAME | LENGT<br>H | TYPE OF CHANGE                         | REMARKS<br>(See Attached Map) |
|--------------------|----------|------------------|------------|--------------------|----------------|------------|----------------------------------------|-------------------------------|
| 49121              | JOHNSTON | 5/7/2009         | SR 2815    | SR 1914            | BEAR FARM RD   | 0.61       | NUMBER REASSIGNMENT<br>VIA<br>PETITION | MAP , SEGMENT                 |
| 49121              | JOHNSTON | 5/7/2009         |            | SR 1914            |                | 0.67       | SYSTEM DELETION<br>VIA<br>PETITION     | MAP , SEGMENT                 |