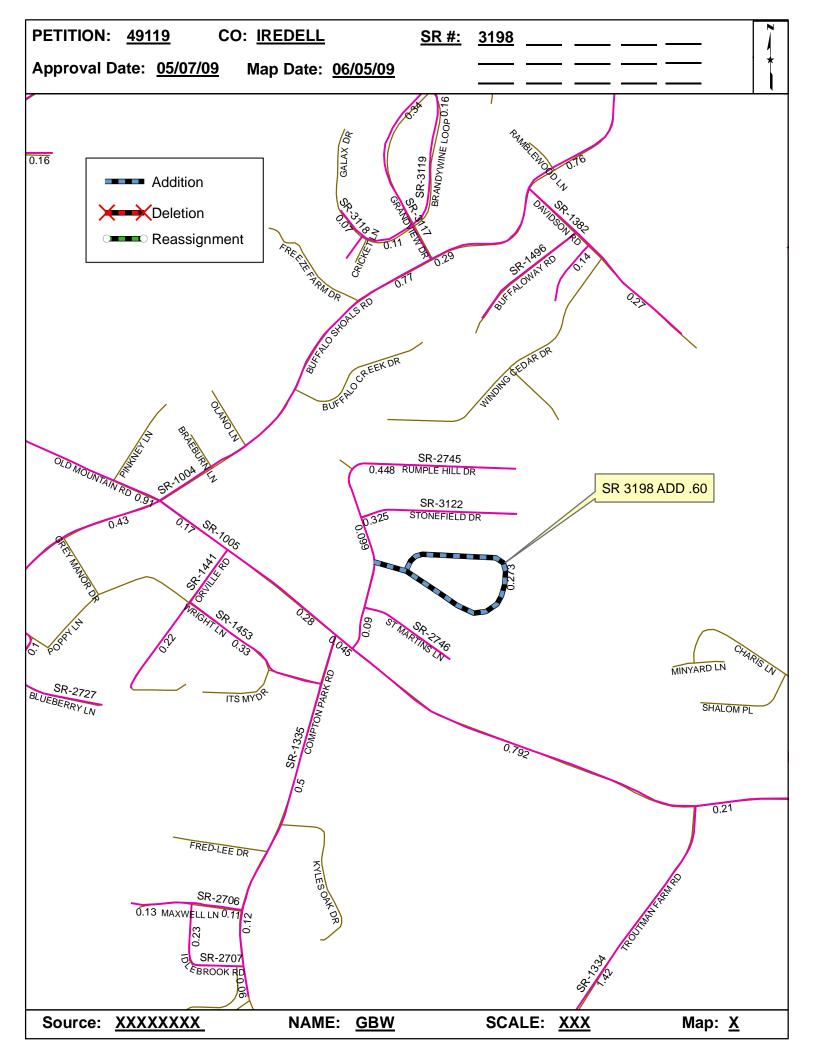

| <b>Petition Number</b> | County  | <b>Approval Date</b> |  |
|------------------------|---------|----------------------|--|
| 49119                  | IREDELL | 5/7/2009             |  |

Inquires about changes should be referred to one of the following: For Primary Roads call Paulette Smith at (919)-212-6100, and for Secondary Roads call Ron Tucker at (919)-212-6085. Thank you for your assistance.

## 2009 ROAD SYSTEM CHANGES

| PETITION<br>NUMBER | COUNTY  | APPROVAL<br>DATE | NEW<br>NUMBER | EXISTING<br>NUMBER | STREET<br>NAME         | LENGT<br>H | TYPE OF CHANGE                     | REMARKS<br>(See Attached Map) |
|--------------------|---------|------------------|---------------|--------------------|------------------------|------------|------------------------------------|-------------------------------|
| 49119              | IREDELL | 5/7/2009         | SR 3198       |                    | LIPPARD SPRINGS CIRCLE | 0.60       | SYSTEM ADDITION<br>VIA<br>PETITION | MAP , SEGMENT                 |