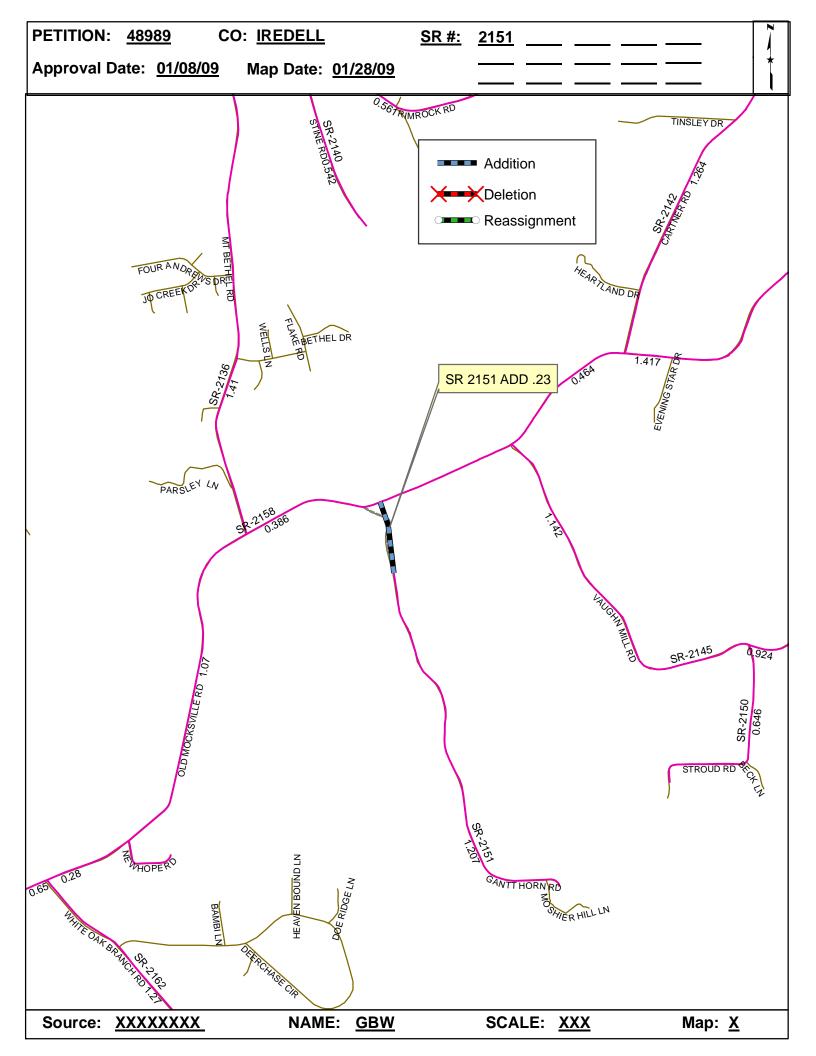

| <b>Petition Number</b> | County  | <b>Approval Date</b> |  |
|------------------------|---------|----------------------|--|
| 48989                  | IREDELL | 1/8/2009             |  |

Inquires about changes should be referred to one of the following: For Primary Roads call Paulette Smith at (919)-212-6100, and for Secondary Roads call Ron Tucker at (919)-212-6085. Thank you for your assistance.

## 2009 ROAD SYSTEM CHANGES

| PETITION<br>NUMBER | COUNTY  | APPROVAL<br>DATE | NEW<br>NUMBER | EXISTING<br>NUMBER | STREET<br>NAME  | LENGT<br>H | TYPE OF CHANGE                     | REMARKS (See Attached Map) |
|--------------------|---------|------------------|---------------|--------------------|-----------------|------------|------------------------------------|----------------------------|
| 48989              | IREDELL | 1/8/2009         |               | SR 2151            | GANTT HORN ROAD | 0.23       | SYSTEM ADDITION<br>VIA<br>PETITION | MAP , SEGMENT              |