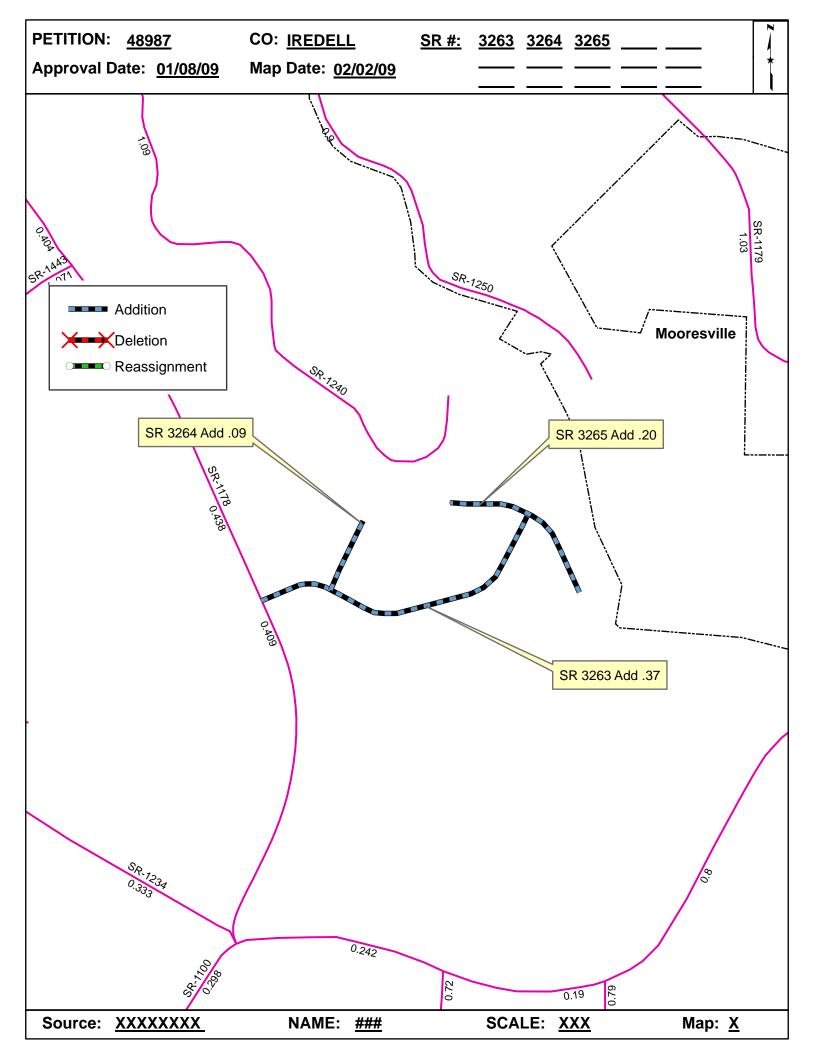

| <b>Petition Number</b> | County  | <b>Approval Date</b> |  |
|------------------------|---------|----------------------|--|
| 48987                  | IREDELL | 1/8/2009             |  |

Inquires about changes should be referred to one of the following: For Primary Roads call Paulette Smith at (919)-212-6100, and for Secondary Roads call Ron Tucker at (919)-212-6085. Thank you for your assistance.

## 2009 ROAD SYSTEM CHANGES

| PETITION<br>NUMBER | COUNTY  | APPROVAL<br>DATE | NEW<br>NUMBER | EXISTING<br>NUMBER | STREET<br>NAME    | LENGT<br>H | TYPE OF CHANGE                     | REMARKS<br>(See Attached Map) |
|--------------------|---------|------------------|---------------|--------------------|-------------------|------------|------------------------------------|-------------------------------|
| 48987              | IREDELL | 1/8/2009         | SR 3265       |                    | EGRETS WALK PL    | 0.20       | SYSTEM ADDITION<br>VIA<br>PETITION | MAP , SEGMENT                 |
| 48987              | IREDELL | 1/8/2009         | SR 3264       |                    | HARRISON POINT CT | 0.09       | SYSTEM ADDITION<br>VIA<br>PETITION | MAP , SEGMENT                 |
| 48987              | IREDELL | 1/8/2009         | SR 3263       |                    | HERONS GATE DR    | 0.37       | SYSTEM ADDITION<br>VIA<br>PETITION | MAP , SEGMENT                 |