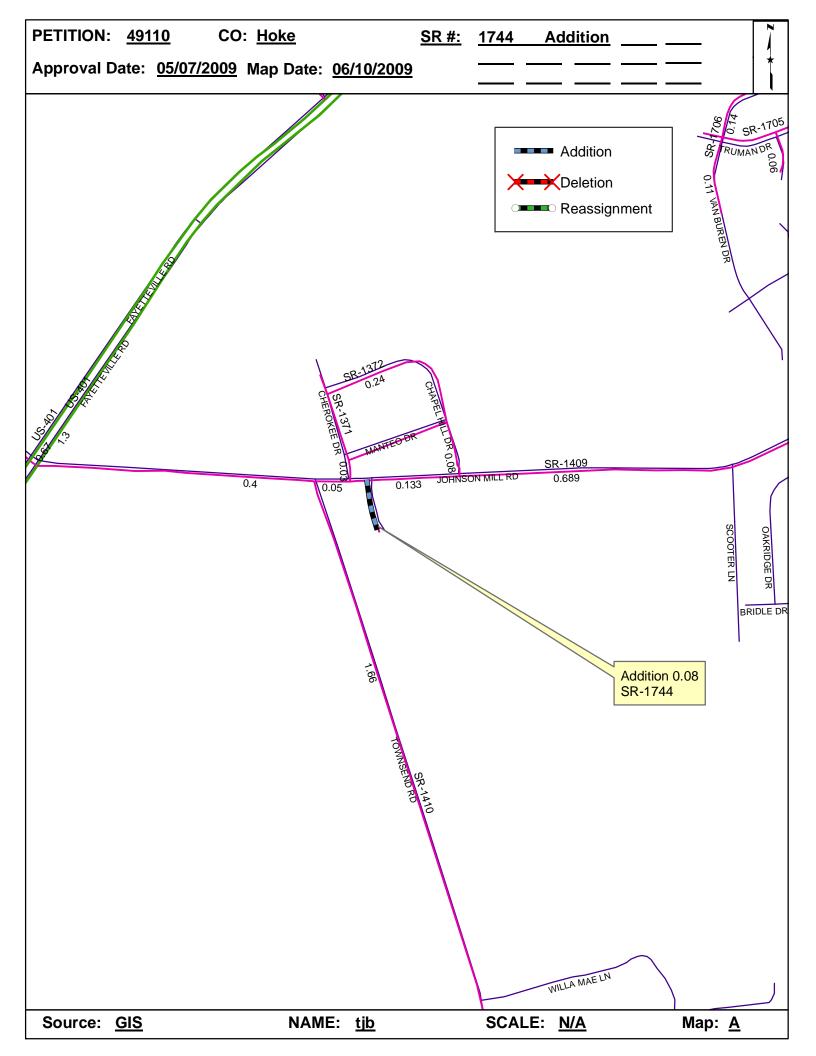

| <b>Petition Number</b> | County | <b>Approval Date</b> |  |
|------------------------|--------|----------------------|--|
| 49110                  | HOKE   | 5/7/2009             |  |

Inquires about changes should be referred to one of the following: For Primary Roads call Paulette Smith at (919)-212-6100, and for Secondary Roads call Ron Tucker at (919)-212-6085. Thank you for your assistance.

## 2009 ROAD SYSTEM CHANGES

| PETITION<br>NUMBER | COUNTY | APPROVAL<br>DATE | NEW<br>NUMBER | EXISTING<br>NUMBER | STREET<br>NAME | LENGT<br>H | TYPE OF CHANGE                     | REMARKS<br>(See Attached Map) |
|--------------------|--------|------------------|---------------|--------------------|----------------|------------|------------------------------------|-------------------------------|
| 49110              | HOKE   | 5/7/2009         | SR 1744       |                    | PRAIRIE VIEW   | 0.08       | SYSTEM ADDITION<br>VIA<br>PETITION | MAP A, SEGMENT 1              |