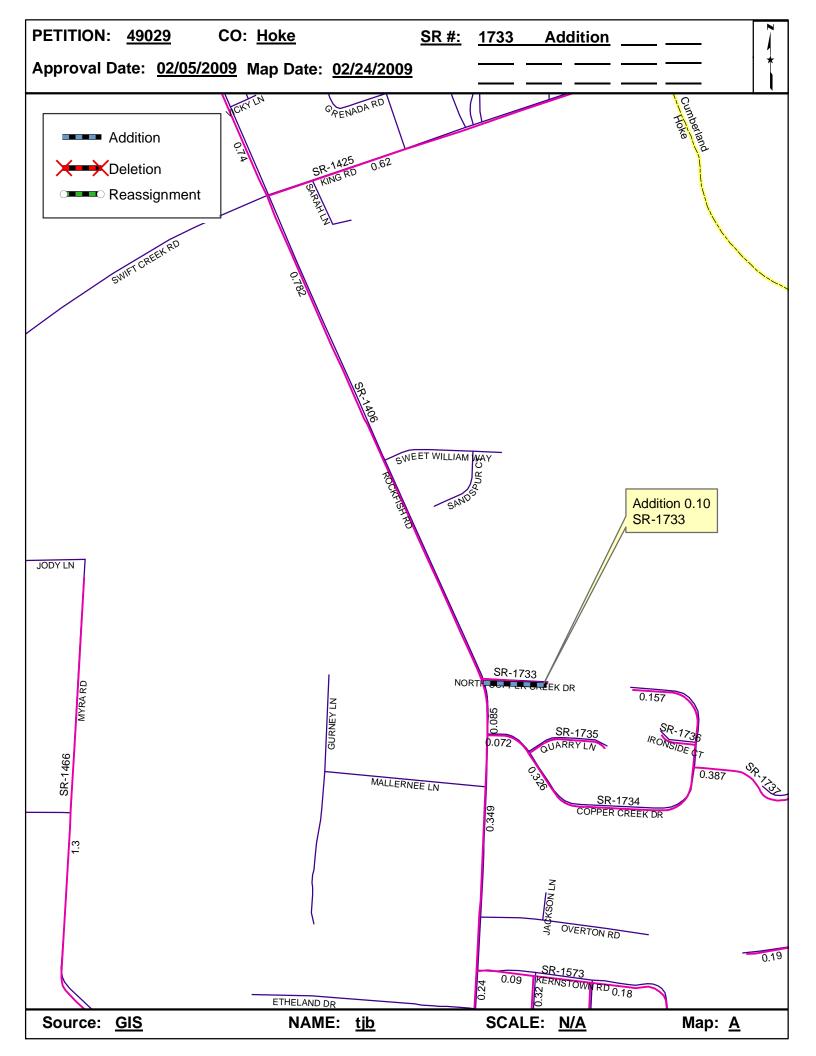

| <b>Petition Number</b> | County | <b>Approval Date</b> |  |  |
|------------------------|--------|----------------------|--|--|
| 49029                  | HOKE   | 2/5/2009             |  |  |

Inquires about changes should be referred to one of the following: For Primary Roads call Paulette Smith at (919)-212-6100, and for Secondary Roads call Ron Tucker at (919)-212-6085. Thank you for your assistance.

## 2009 ROAD SYSTEM CHANGES

| PETITION<br>NUMBER | COUNTY | APPROVAL<br>DATE | NEW<br>NUMBER | EXISTING<br>NUMBER | STREET<br>NAME              | LENGT<br>H | TYPE OF CHANGE                     | REMARKS<br>(See Attached Map) |
|--------------------|--------|------------------|---------------|--------------------|-----------------------------|------------|------------------------------------|-------------------------------|
| 49029              | НОКЕ   | 2/5/2009         | SR 1733       |                    | NORTH COPPER CREEK<br>DRIVE | 0.10       | SYSTEM ADDITION<br>VIA<br>PETITION | MAP A, SEGMENT 1              |