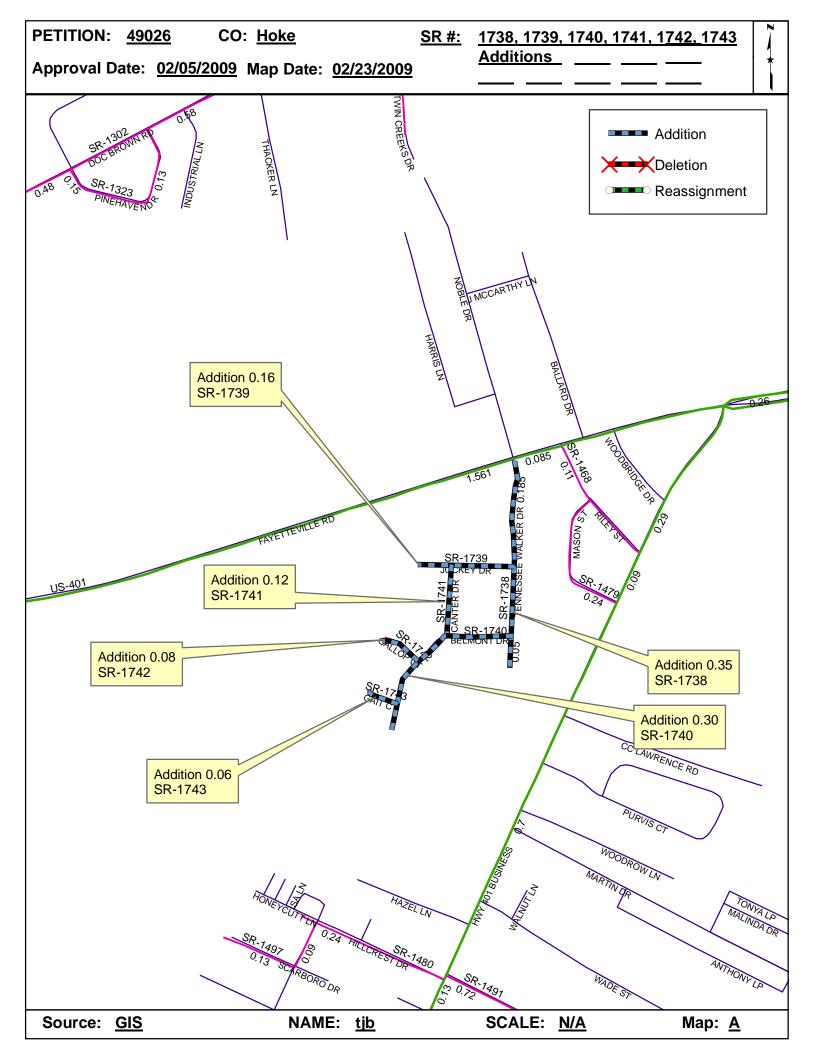

| <b>Petition Number</b> | County | <b>Approval Date</b> |  |  |
|------------------------|--------|----------------------|--|--|
| 49026                  | HOKE   | 2/5/2009             |  |  |

Inquires about changes should be referred to one of the following: For Primary Roads call Paulette Smith at (919)-212-6100, and for Secondary Roads call Ron Tucker at (919)-212-6085. Thank you for your assistance.

## 2009 ROAD SYSTEM CHANGES

| PETITION<br>NUMBER | COUNTY | APPROVAL<br>DATE | NEW NUMBER | EXISTING<br>NUMBER | STREET<br>NAME            | LENGT<br>H | TYPE OF CHANGE                     | REMARKS<br>(See Attached Map) |
|--------------------|--------|------------------|------------|--------------------|---------------------------|------------|------------------------------------|-------------------------------|
| 49026              | НОКЕ   | 2/5/2009         | SR 1743    |                    | GAIT COURT                | 0.06       | SYSTEM ADDITION<br>VIA<br>PETITION | MAP A, SEGMENT 1              |
| 49026              | НОКЕ   | 2/5/2009         | SR 1742    |                    | GALLOP COURT              | 0.08       | SYSTEM ADDITION<br>VIA<br>PETITION | MAP A, SEGMENT 1              |
| 49026              | НОКЕ   | 2/5/2009         | SR 1741    |                    | CANTER DRIVE              | 0.12       | SYSTEM ADDITION<br>VIA<br>PETITION | MAP A, SEGMENT 1              |
| 49026              | НОКЕ   | 2/5/2009         | SR 1740    |                    | BELMONT DRIVE             | 0.30       | SYSTEM ADDITION<br>VIA<br>PETITION | MAP A, SEGMENT 1              |
| 49026              | НОКЕ   | 2/5/2009         | SR 1739    |                    | JOCKEY DRIVE              | 0.16       | SYSTEM ADDITION<br>VIA<br>PETITION | MAP A, SEGMENT 1              |
| 49026              | НОКЕ   | 2/5/2009         | SR 1738    |                    | TENNESSEE WALKER<br>DRIVE | 0.35       | SYSTEM ADDITION<br>VIA<br>PETITION | MAP A, SEGMENT 1              |