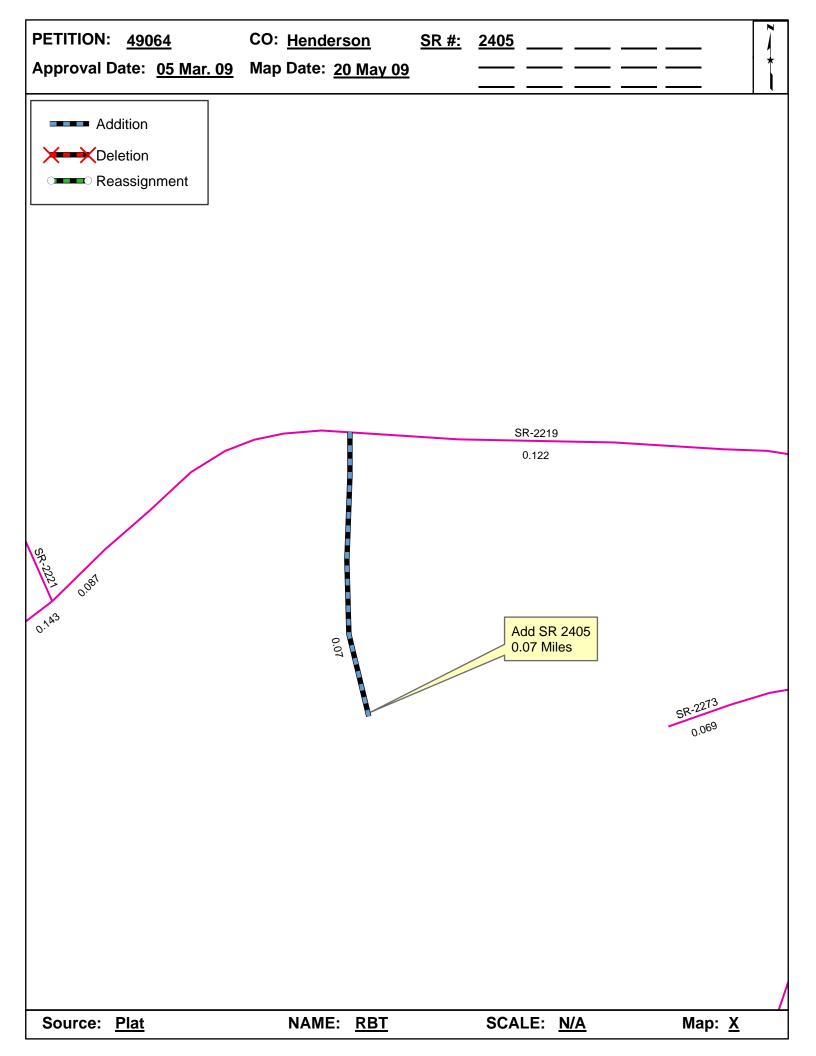

| <b>Petition Number</b> | County    | <b>Approval Date</b> |  |
|------------------------|-----------|----------------------|--|
| 49064                  | HENDERSON | 3/5/2009             |  |

Inquires about changes should be referred to one of the following: For Primary Roads call Paulette Smith at (919)-212-6100, and for Secondary Roads call Ron Tucker at (919)-212-6085. Thank you for your assistance.

## 2009 ROAD SYSTEM CHANGES

| PETITION<br>NUMBER | COUNTY    | APPROVAL<br>DATE | NEW<br>NUMBER | EXISTING<br>NUMBER | STREET<br>NAME             | LENGT<br>H | TYPE OF CHANGE                     | REMARKS<br>(See Attached Map) |
|--------------------|-----------|------------------|---------------|--------------------|----------------------------|------------|------------------------------------|-------------------------------|
| 49064              | HENDERSON | 3/5/2009         | SR 2405       |                    | SWEETWATER VALLEY<br>COURT | 0.07       | SYSTEM ADDITION<br>VIA<br>PETITION | MAP , SEGMENT                 |