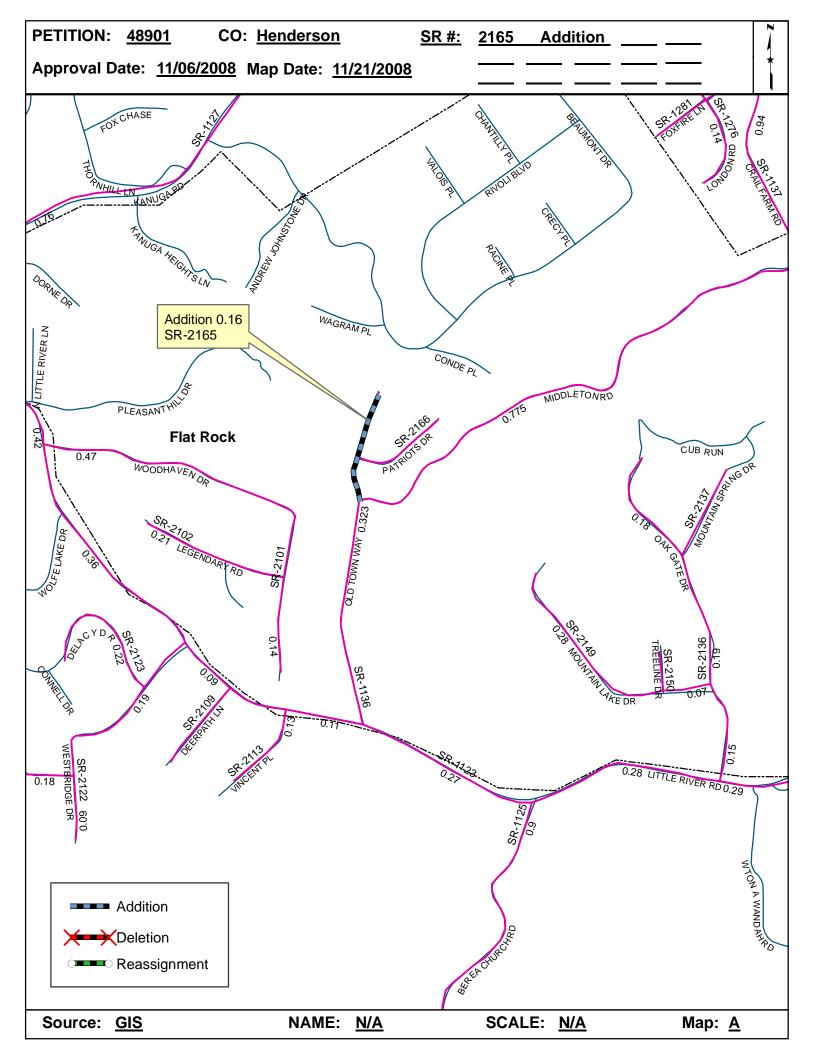

| <b>Petition Number</b> | County    | <b>Approval Date</b> |  |
|------------------------|-----------|----------------------|--|
| 48901                  | HENDERSON | 11/6/2008            |  |

Inquires about changes should be referred to one of the following: For Primary Roads call Paulette Smith at (919)-212-6100, and for Secondary Roads call Ron Tucker at (919)-212-6085. Thank you for your assistance.

## 2008 ROAD SYSTEM CHANGES

| PETITION<br>NUMBER | COUNTY    | APPROVAL<br>DATE | NEW<br>NUMBER | EXISTING<br>NUMBER | STREET<br>NAME | LENGTH (miles) | TYPE OF CHANGE                     | REMARKS<br>(See Attached Map) |
|--------------------|-----------|------------------|---------------|--------------------|----------------|----------------|------------------------------------|-------------------------------|
| 48901              | HENDERSON | 11/6/2008        | SR 2165       |                    | OLD TOWN WAY   | 0.16           | SYSTEM ADDITION<br>VIA<br>PETITION | MAP A, SEGMENT 1              |