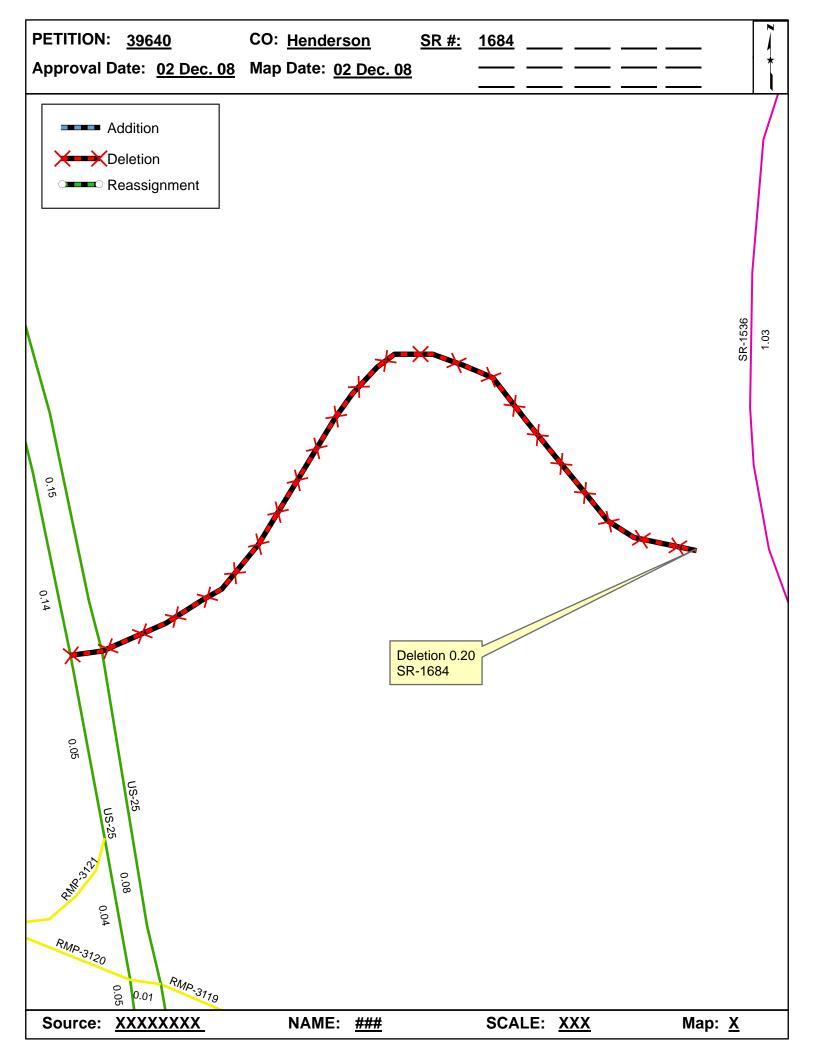

| Road Change Request | County    | <b>Approval Date</b> |  |
|---------------------|-----------|----------------------|--|
| 39640               | HENDERSON | 12/2/2008            |  |

Inquires about changes should be referred to one of the following: For Primary Roads call Paulette Smith at (919)-212-6100, and for Secondary Roads call Ron Tucker at (919)-212-6085. Thank you for your assistance.

## 2008 ROAD SYSTEM CHANGES

| ROAD<br>CHANGE | COUNTY    | APPROVAL<br>DATE | NEW<br>NUMBER | EXISTING<br>NUMBER | STREET<br>NAME | LENGTH (miles) | TYPE OF CHANGE                                 | REMARKS<br>(See Attached Map) |
|----------------|-----------|------------------|---------------|--------------------|----------------|----------------|------------------------------------------------|-------------------------------|
| 39640          | HENDERSON | 12/2/2008        |               | SR 1684            | MAXWELL DRIVE  | 0.20           | SYSTEM DELETION<br>VIA<br>DIV/DIST ENG REQUEST | MAP , SEGMENT                 |