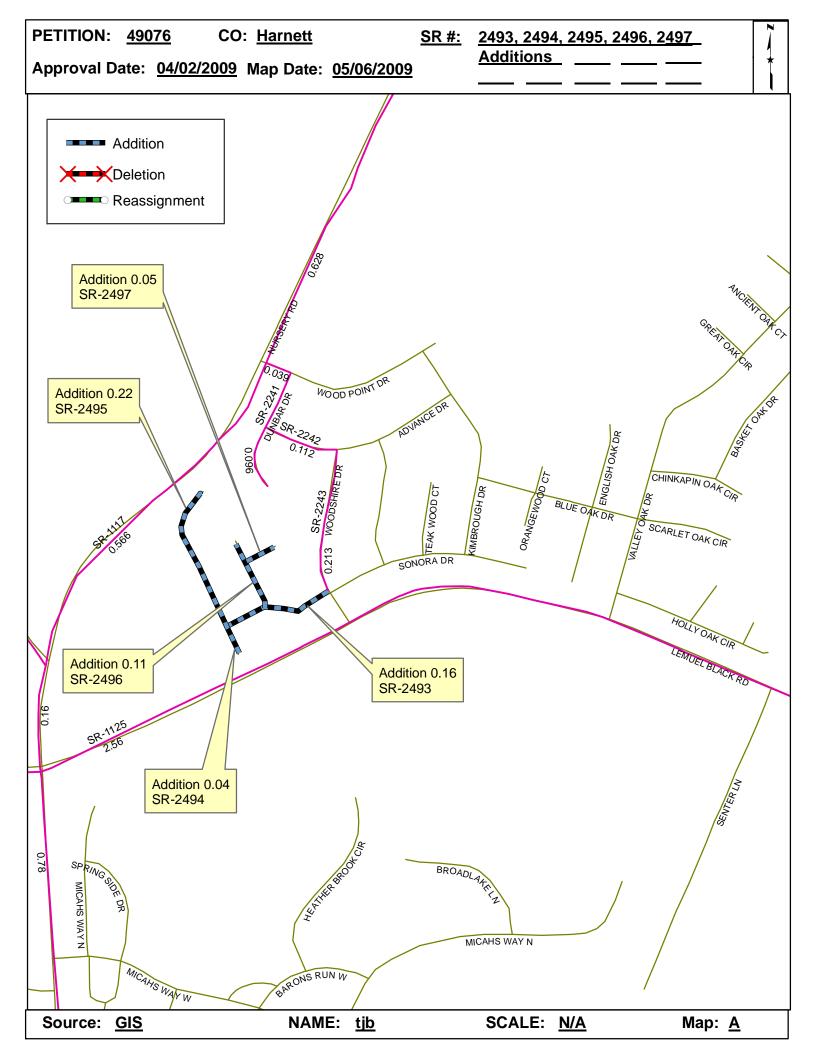

## 2009 ROAD SYSTEM CHANGES

| PETITION<br>NUMBER | COUNTY  | APPROVAL<br>DATE | NEW<br>NUMBER | EXISTING<br>NUMBER | STREET<br>NAME    | LENGT<br>H | TYPE OF CHANGE                     | REMARKS<br>(See Attached Map) |
|--------------------|---------|------------------|---------------|--------------------|-------------------|------------|------------------------------------|-------------------------------|
| 49076              | HARNETT | 4/2/2009         | SR 2497       |                    | NUT TREE CIRCLE   | 0.05       | SYSTEM ADDITION<br>VIA<br>PETITION | MAP A, SEGMENT 1              |
| 49076              | HARNETT | 4/2/2009         | SR 2496       |                    | COTTONADE CIRCLE  | 0.11       | SYSTEM ADDITION<br>VIA<br>PETITION | MAP A, SEGMENT 1              |
| 49076              | HARNETT | 4/2/2009         | SR 2495       |                    | UNION CIRCLE      | 0.22       | SYSTEM ADDITION<br>VIA<br>PETITION | MAP A, SEGMENT 1              |
| 49076              | HARNETT | 4/2/2009         | SR 2494       |                    | RED BID CIRCLE    | 0.04       | SYSTEM ADDITION<br>VIA<br>PETITION | MAP A, SEGMENT 1              |
| 49076              | HARNETT | 4/2/2009         | SR 2493       |                    | SILVER OAKS DRIVE | 0.16       | SYSTEM ADDITION<br>VIA<br>PETITION | MAP A, SEGMENT 1              |