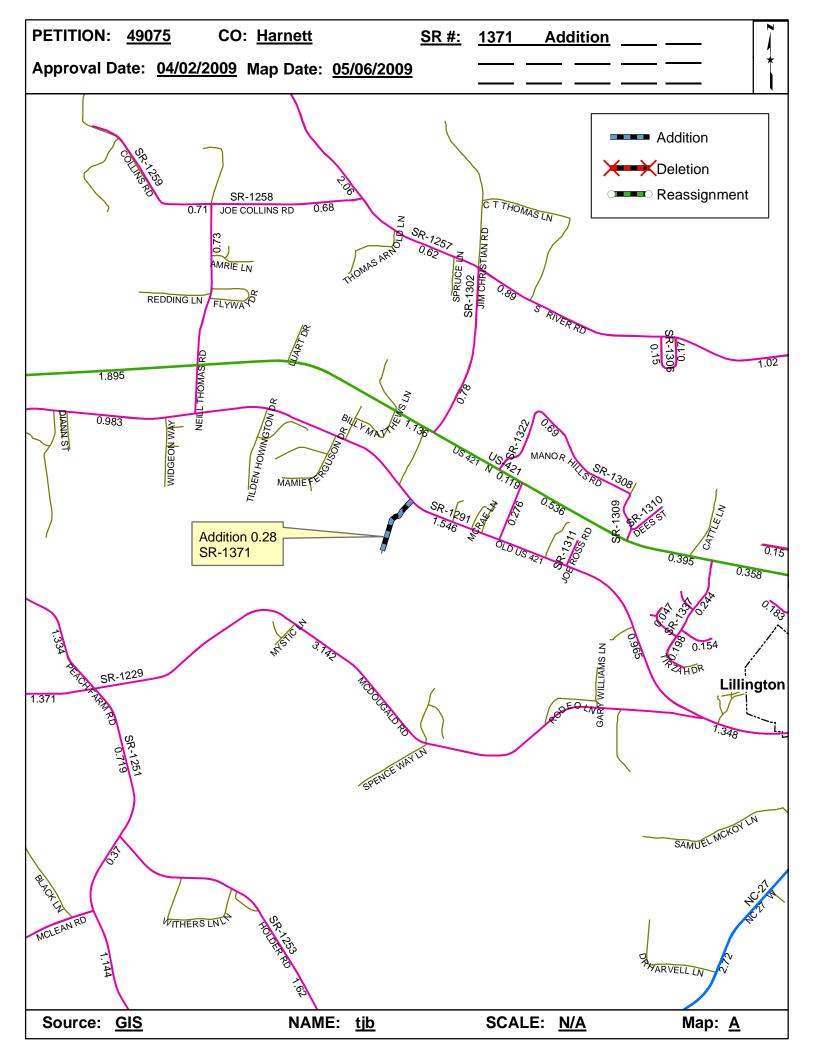

| <b>Petition Number</b> | County  | <b>Approval Date</b> |  |
|------------------------|---------|----------------------|--|
| 49075                  | HARNETT | 4/2/2009             |  |

Inquires about changes should be referred to one of the following: For Primary Roads call Paulette Smith at (919)-212-6100, and for Secondary Roads call Ron Tucker at (919)-212-6085. Thank you for your assistance.

## 2009 ROAD SYSTEM CHANGES

| PETITION<br>NUMBER | COUNTY  | APPROVAL<br>DATE | NEW<br>NUMBER | EXISTING<br>NUMBER | STREET<br>NAME | LENGT<br>H | TYPE OF CHANGE                     | REMARKS<br>(See Attached Map) |
|--------------------|---------|------------------|---------------|--------------------|----------------|------------|------------------------------------|-------------------------------|
| 49075              | HARNETT | 4/2/2009         | SR 1371       |                    | BRAE DRIVE     | 0.28       | SYSTEM ADDITION<br>VIA<br>PETITION | MAP A, SEGMENT 1              |