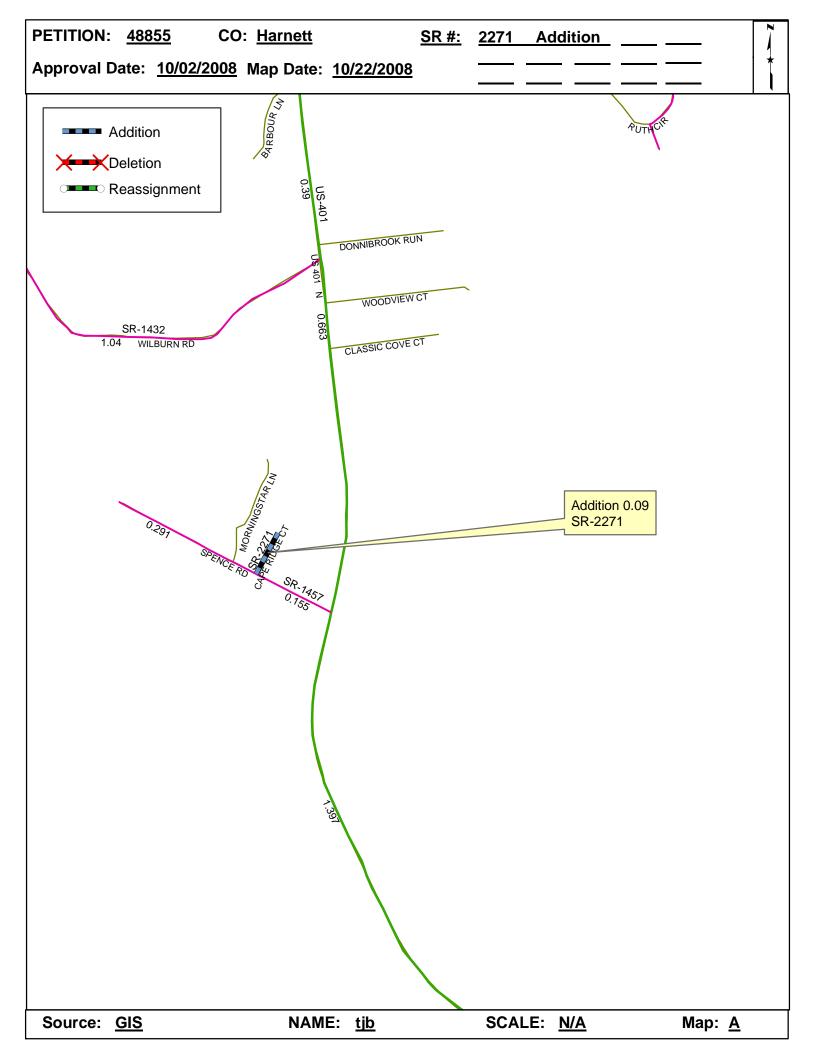

| <b>Petition Number</b> | County  | <b>Approval Date</b> |  |
|------------------------|---------|----------------------|--|
| 48855                  | HARNETT | 10/2/2008            |  |

Inquires about changes should be referred to one of the following: For Primary Roads call Paulette Smith at (919)-212-6100, and for Secondary Roads call Ron Tucker at (919)-212-6085. Thank you for your assistance.

## 2008 ROAD SYSTEM CHANGES

| PETITION<br>NUMBER | COUNTY  | APPROVAL<br>DATE | NEW<br>NUMBER | EXISTING<br>NUMBER | STREET<br>NAME   | LENGTH (miles) | TYPE OF CHANGE                     | REMARKS<br>(See Attached Map) |
|--------------------|---------|------------------|---------------|--------------------|------------------|----------------|------------------------------------|-------------------------------|
| 48855              | HARNETT | 10/2/2008        | SR 2271       |                    | CAPE RIDGE COURT | 0.09           | SYSTEM ADDITION<br>VIA<br>PETITION | MAP A, SEGMENT 1              |