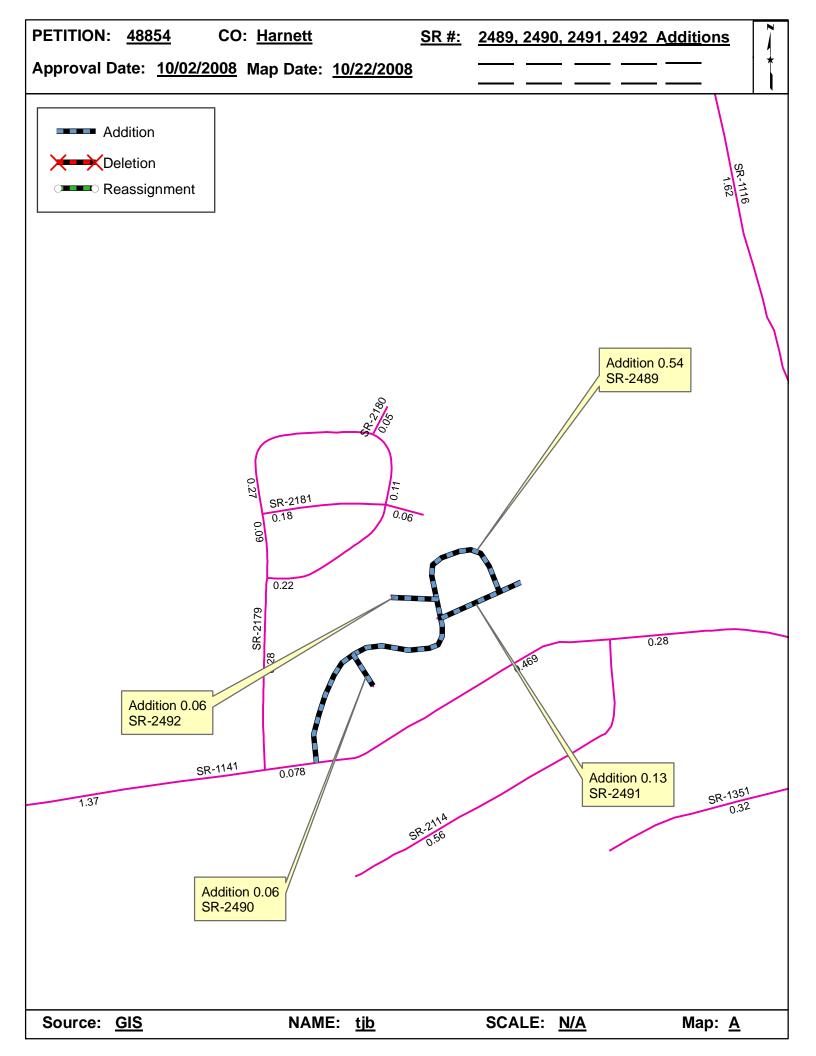

| <b>Petition Number</b> | County  | <b>Approval Date</b> |  |
|------------------------|---------|----------------------|--|
| 48854                  | HARNETT | 10/2/2008            |  |

Inquires about changes should be referred to one of the following: For Primary Roads call Paulette Smith at (919)-212-6100, and for Secondary Roads call Ron Tucker at (919)-212-6085. Thank you for your assistance.

## 2008 ROAD SYSTEM CHANGES

| PETITION<br>NUMBER | COUNTY  | APPROVAL<br>DATE | NEW<br>NUMBER | EXISTING<br>NUMBER | STREET<br>NAME | LENGTH<br>(miles) | TYPE OF CHANGE                     | REMARKS<br>(See Attached Map) |
|--------------------|---------|------------------|---------------|--------------------|----------------|-------------------|------------------------------------|-------------------------------|
| 48854              | HARNETT | 10/2/2008        | SR 2492       |                    | DALTON TERRACE | 0.06              | SYSTEM ADDITION<br>VIA<br>PETITION | MAP A, SEGMENT 1              |
| 48854              | HARNETT | 10/2/2008        | SR 2491       |                    | OTTO ROAD      | 0.13              | SYSTEM ADDITION<br>VIA<br>PETITION | MAP A, SEGMENT 1              |
| 48854              | HARNETT | 10/2/2008        | SR 2490       |                    | GAMACHE LANE   | 0.06              | SYSTEM ADDITION<br>VIA<br>PETITION | MAP A, SEGMENT 1              |
| 48854              | HARNETT | 10/2/2008        | SR 2489       |                    | PAPOOSE TRAIL  | 0.54              | SYSTEM ADDITION<br>VIA<br>PETITION | MAP A, SEGMENT 1              |