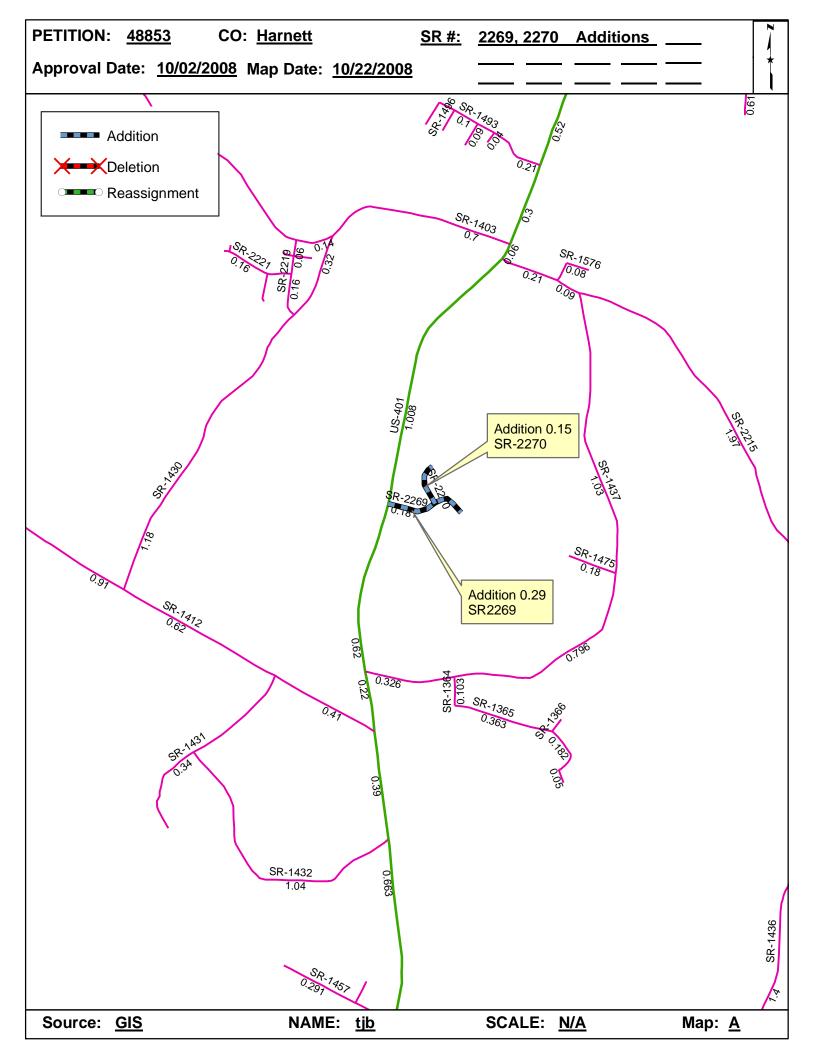

| <b>Petition Number</b> | County  | <b>Approval Date</b> |  |
|------------------------|---------|----------------------|--|
| 48853                  | HARNETT | 10/2/2008            |  |

Inquires about changes should be referred to one of the following: For Primary Roads call Paulette Smith at (919)-212-6100, and for Secondary Roads call Ron Tucker at (919)-212-6085. Thank you for your assistance.

## 2008 ROAD SYSTEM CHANGES

| PETITION<br>NUMBER | COUNTY  | APPROVAL<br>DATE | NEW NUMBER | EXISTING<br>NUMBER | STREET<br>NAME          | LENGTH (miles) | TYPE OF CHANGE                     | REMARKS<br>(See Attached Map) |
|--------------------|---------|------------------|------------|--------------------|-------------------------|----------------|------------------------------------|-------------------------------|
| 48853              | HARNETT | 10/2/2008        | SR 2270    |                    | ROBERT BRANCH<br>CIRCLE | 0.15           | SYSTEM ADDITION<br>VIA<br>PETITION | MAP A, SEGMENT 1              |
| 48853              | HARNETT | 10/2/2008        | SR 2269    |                    | MILL BRANCH CIRCLE      | 0.29           | SYSTEM ADDITION<br>VIA<br>PETITION | MAP A, SEGMENT 1              |