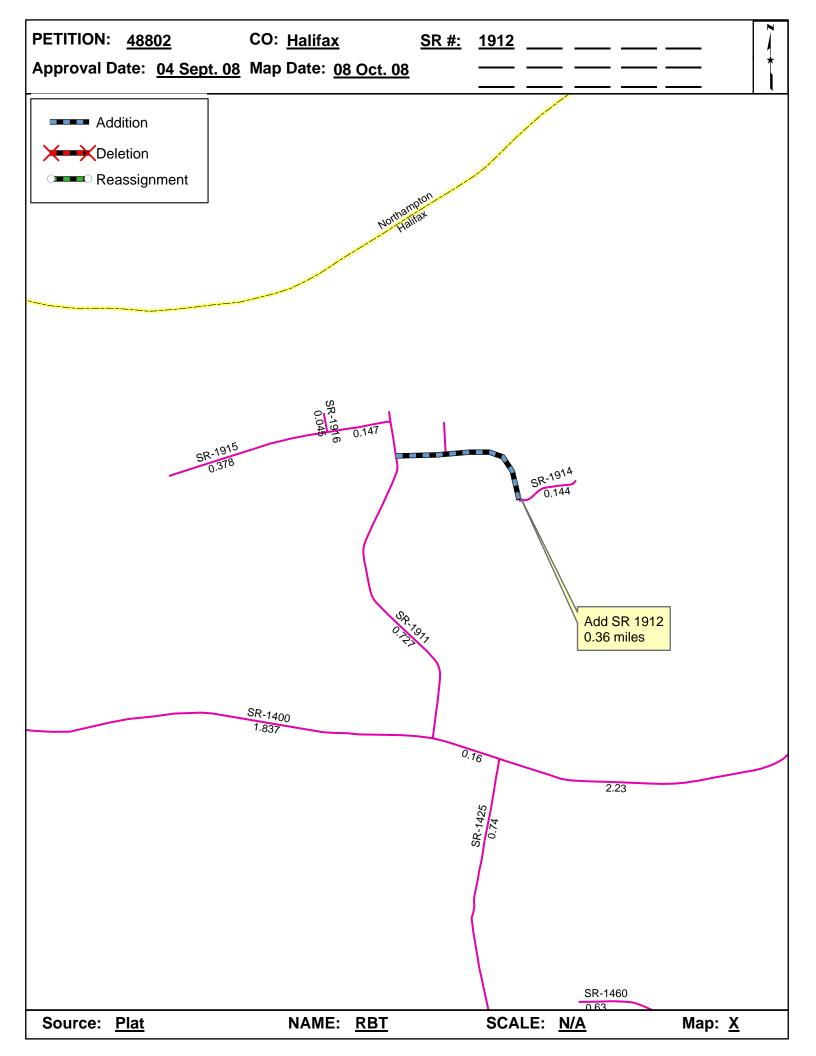

| <b>Petition Number</b> | County  | <b>Approval Date</b> |  |
|------------------------|---------|----------------------|--|
| 48802                  | HALIFAX | 9/4/2008             |  |

Inquires about changes should be referred to one of the following: For Primary Roads call Paulette Smith at (919)-212-6100, and for Secondary Roads call Ron Tucker at (919)-212-6085. Thank you for your assistance.

## 2008 ROAD SYSTEM CHANGES

| PETITION<br>NUMBER | COUNTY  | APPROVAL<br>DATE | NEW<br>NUMBER | EXISTING<br>NUMBER | STREET<br>NAME | LENGTH<br>(miles) | TYPE OF CHANGE                     | REMARKS<br>(See Attached Map) |
|--------------------|---------|------------------|---------------|--------------------|----------------|-------------------|------------------------------------|-------------------------------|
| 48802              | HALIFAX | 9/4/2008         | SR 1912       |                    | OVERLOOK DR.   | 0.36              | SYSTEM ADDITION<br>VIA<br>PETITION | MAP , SEGMENT                 |