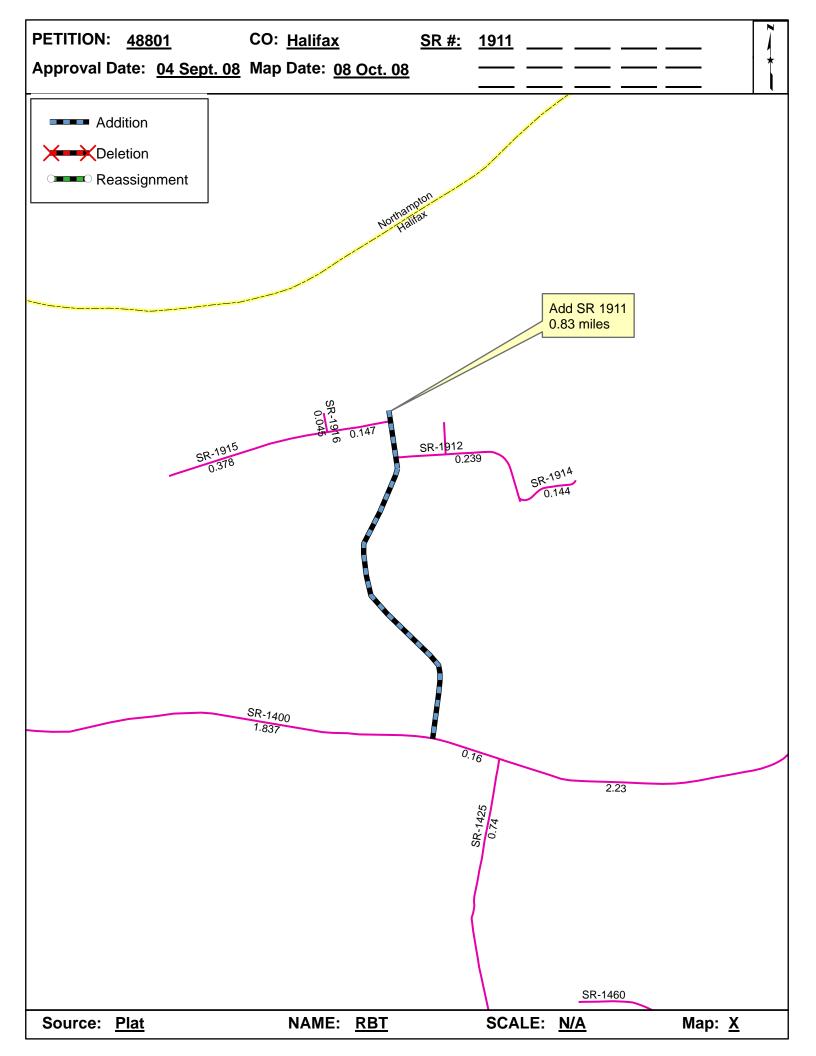

| <b>Petition Number</b> | County  | <b>Approval Date</b> |  |
|------------------------|---------|----------------------|--|
| 48801                  | HALIFAX | 9/4/2008             |  |

Inquires about changes should be referred to one of the following: For Primary Roads call Paulette Smith at (919)-212-6100, and for Secondary Roads call Ron Tucker at (919)-212-6085. Thank you for your assistance.

## 2008 ROAD SYSTEM CHANGES

| PETITION<br>NUMBER | COUNTY  | APPROVAL<br>DATE | NEW<br>NUMBER | EXISTING<br>NUMBER | STREET<br>NAME | LENGTH<br>(miles) | TYPE OF CHANGE                     | REMARKS<br>(See Attached Map) |
|--------------------|---------|------------------|---------------|--------------------|----------------|-------------------|------------------------------------|-------------------------------|
| 48801              | HALIFAX | 9/4/2008         | SR 1911       |                    | EDGEWATER DR.  | 0.83              | SYSTEM ADDITION<br>VIA<br>PETITION | MAP , SEGMENT                 |