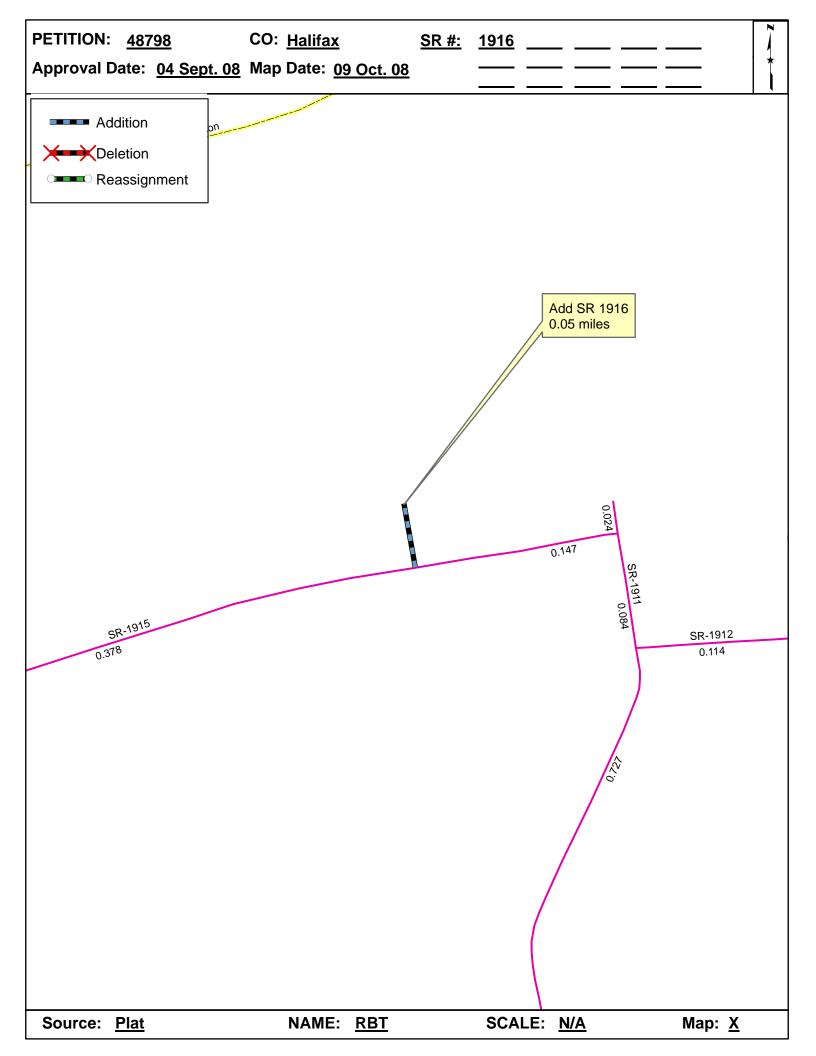

| <b>Petition Number</b> | County  | <b>Approval Date</b> |  |
|------------------------|---------|----------------------|--|
| 48798                  | HALIFAX | 9/4/2008             |  |

Inquires about changes should be referred to one of the following: For Primary Roads call Paulette Smith at (919)-212-6100, and for Secondary Roads call Ron Tucker at (919)-212-6085. Thank you for your assistance.

## 2008 ROAD SYSTEM CHANGES

| PETITION<br>NUMBER | COUNTY  | APPROVAL<br>DATE | NEW<br>NUMBER | EXISTING<br>NUMBER | STREET<br>NAME | LENGTH (miles) | TYPE OF CHANGE                     | REMARKS<br>(See Attached Map) |
|--------------------|---------|------------------|---------------|--------------------|----------------|----------------|------------------------------------|-------------------------------|
| 48798              | HALIFAX | 9/4/2008         | SR 1916       |                    | ANCHOR COURT   | 0.05           | SYSTEM ADDITION<br>VIA<br>PETITION | MAP , SEGMENT                 |