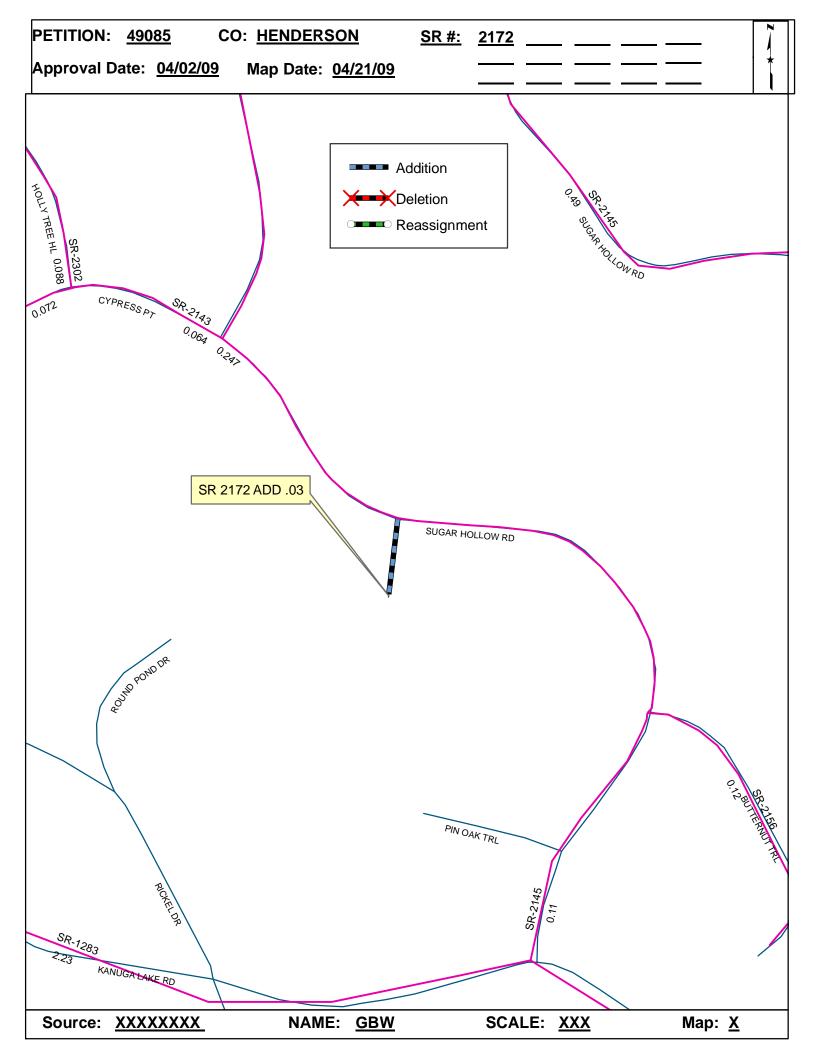

| <b>Petition Number</b> | County    | <b>Approval Date</b> |  |
|------------------------|-----------|----------------------|--|
| 49085                  | HENDERSON | 4/2/2009             |  |

Inquires about changes should be referred to one of the following: For Primary Roads call Paulette Smith at (919)-212-6100, and for Secondary Roads call Ron Tucker at (919)-212-6085. Thank you for your assistance.

## 2009 ROAD SYSTEM CHANGES

| PETITION<br>NUMBER | COUNTY    | APPROVAL<br>DATE | NEW<br>NUMBER | EXISTING<br>NUMBER | STREET<br>NAME | LENGT<br>H | TYPE OF CHANGE                     | REMARKS<br>(See Attached Map) |
|--------------------|-----------|------------------|---------------|--------------------|----------------|------------|------------------------------------|-------------------------------|
| 49085              | HENDERSON | 4/2/2009         | SR 2172       |                    | PLUM TREE LN   | 0.03       | SYSTEM ADDITION<br>VIA<br>PETITION | MAP , SEGMENT                 |