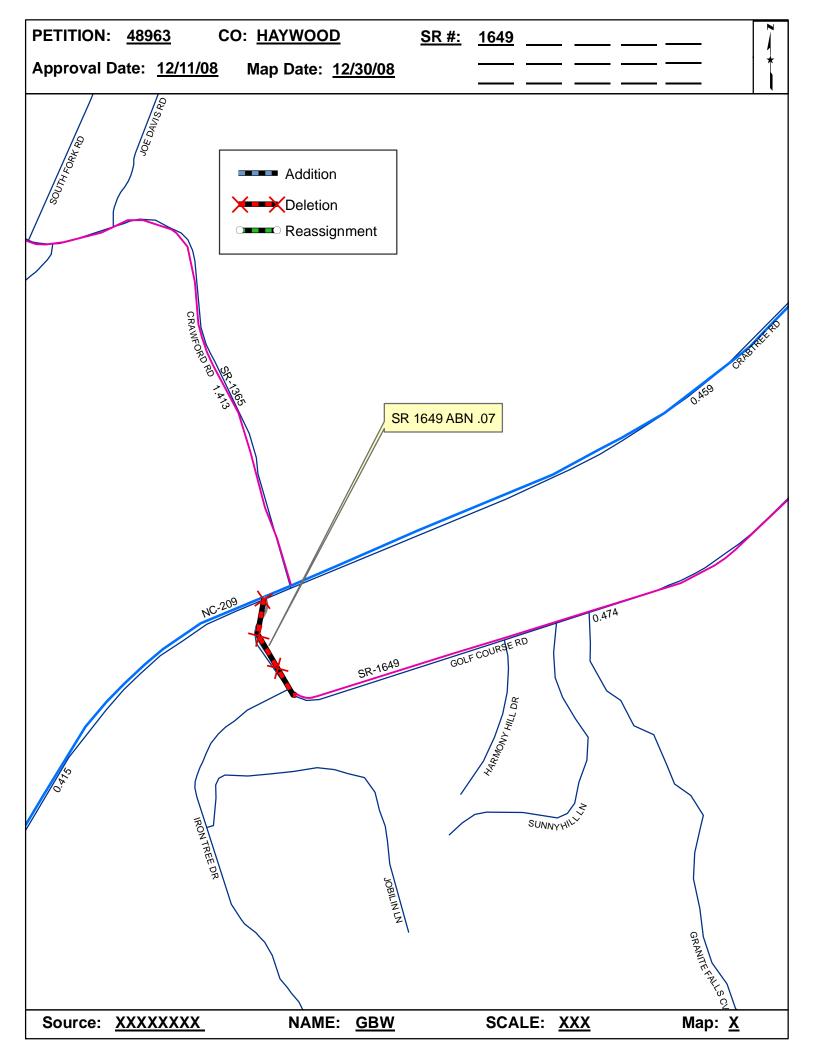

| <b>Petition Number</b> | County  | <b>Approval Date</b> |  |
|------------------------|---------|----------------------|--|
| 48963                  | HAYWOOD | 12/11/2008           |  |

Inquires about changes should be referred to one of the following: For Primary Roads call Paulette Smith at (919)-212-6100, and for Secondary Roads call Ron Tucker at (919)-212-6085. Thank you for your assistance.

## 2008 ROAD SYSTEM CHANGES

| PETITION<br>NUMBER | COUNTY  | APPROVAL<br>DATE | NEW<br>NUMBER | EXISTING<br>NUMBER | STREET<br>NAME | LENGT<br>H | TYPE OF CHANGE                     | REMARKS<br>(See Attached Map) |
|--------------------|---------|------------------|---------------|--------------------|----------------|------------|------------------------------------|-------------------------------|
| 48963              | HAYWOOD | 12/11/2008       |               | SR 1649            |                | 0.07       | SYSTEM DELETION<br>VIA<br>PETITION | MAP , SEGMENT                 |