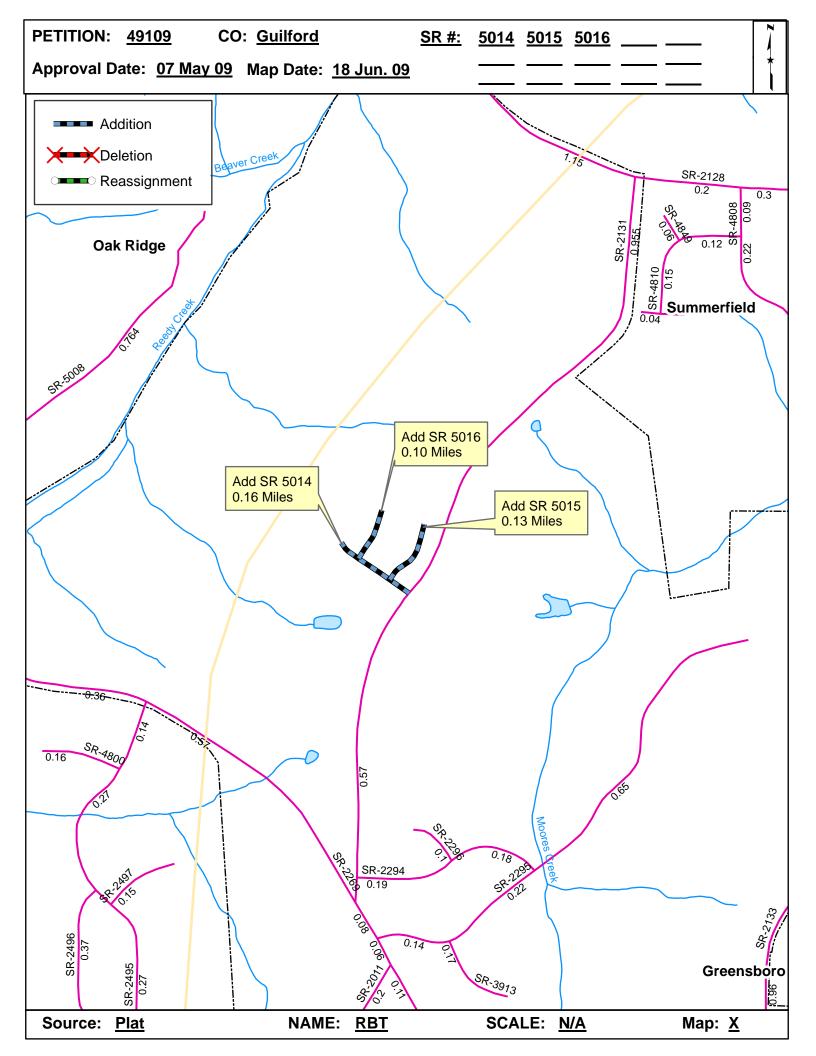

| <b>Petition Number</b> | County   | <b>Approval Date</b> |  |
|------------------------|----------|----------------------|--|
| 49109                  | GUILFORD | 5/7/2009             |  |

Inquires about changes should be referred to one of the following: For Primary Roads call Paulette Smith at (919)-212-6100, and for Secondary Roads call Ron Tucker at (919)-212-6085. Thank you for your assistance.

## 2009 ROAD SYSTEM CHANGES

| PETITION<br>NUMBER | COUNTY   | APPROVAL<br>DATE | NEW<br>NUMBER | EXISTING<br>NUMBER | STREET<br>NAME    | LENGT<br>H | TYPE OF CHANGE                     | REMARKS<br>(See Attached Map) |
|--------------------|----------|------------------|---------------|--------------------|-------------------|------------|------------------------------------|-------------------------------|
| 49109              | GUILFORD | 5/7/2009         | SR 5016       |                    | FALKIRK DR.       | 0.10       | SYSTEM ADDITION<br>VIA<br>PETITION | MAP , SEGMENT                 |
| 49109              | GUILFORD | 5/7/2009         | SR 5015       |                    | BUCKHAVEN CT.     | 0.13       | SYSTEM ADDITION<br>VIA<br>PETITION | MAP , SEGMENT                 |
| 49109              | GUILFORD | 5/7/2009         | SR 5014       |                    | STWRLINGSHIRE DR. | 0.16       | SYSTEM ADDITION<br>VIA<br>PETITION | MAP , SEGMENT                 |