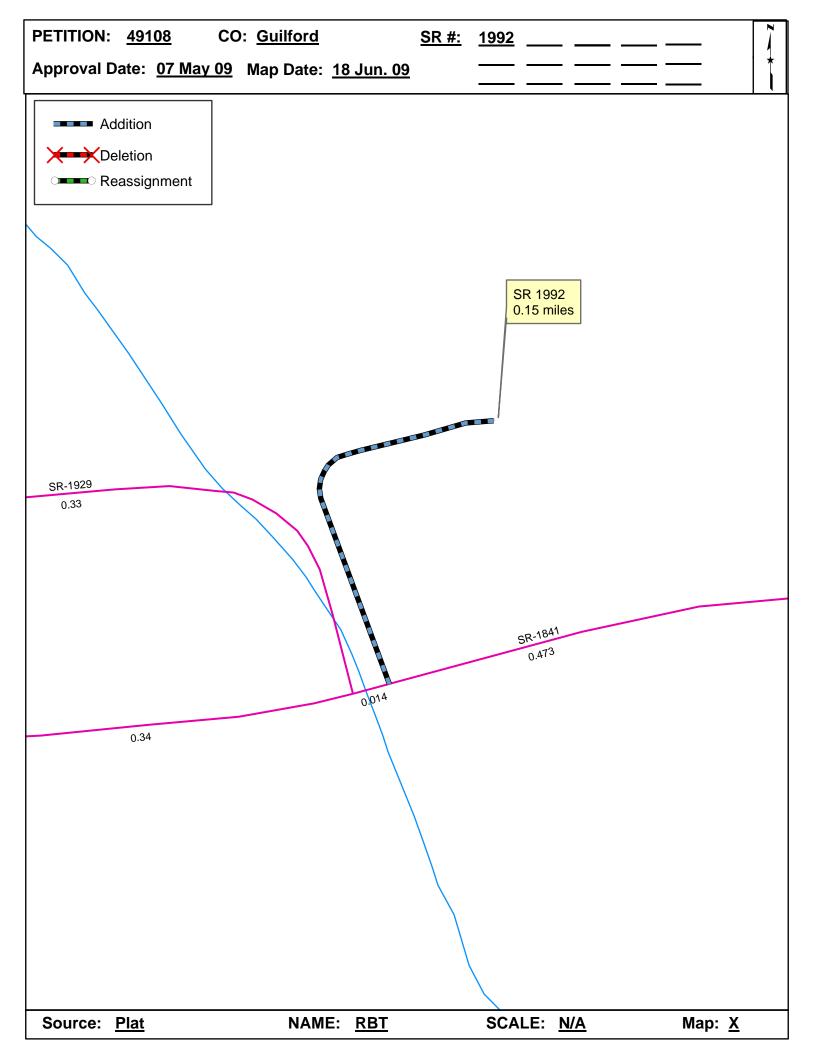

## 2009 ROAD SYSTEM CHANGES

| PETITION<br>NUMBER | COUNTY   | APPROVAL<br>DATE | NEW<br>NUMBER | EXISTING<br>NUMBER | STREET<br>NAME | LENGT<br>H | TYPE OF CHANGE                     | REMARKS<br>(See Attached Map) |
|--------------------|----------|------------------|---------------|--------------------|----------------|------------|------------------------------------|-------------------------------|
| 49108              | GUILFORD | 5/7/2009         | SR 1992       |                    | YEOMAN LN.     | 0.15       | SYSTEM ADDITION<br>VIA<br>PETITION | MAP , SEGMENT                 |