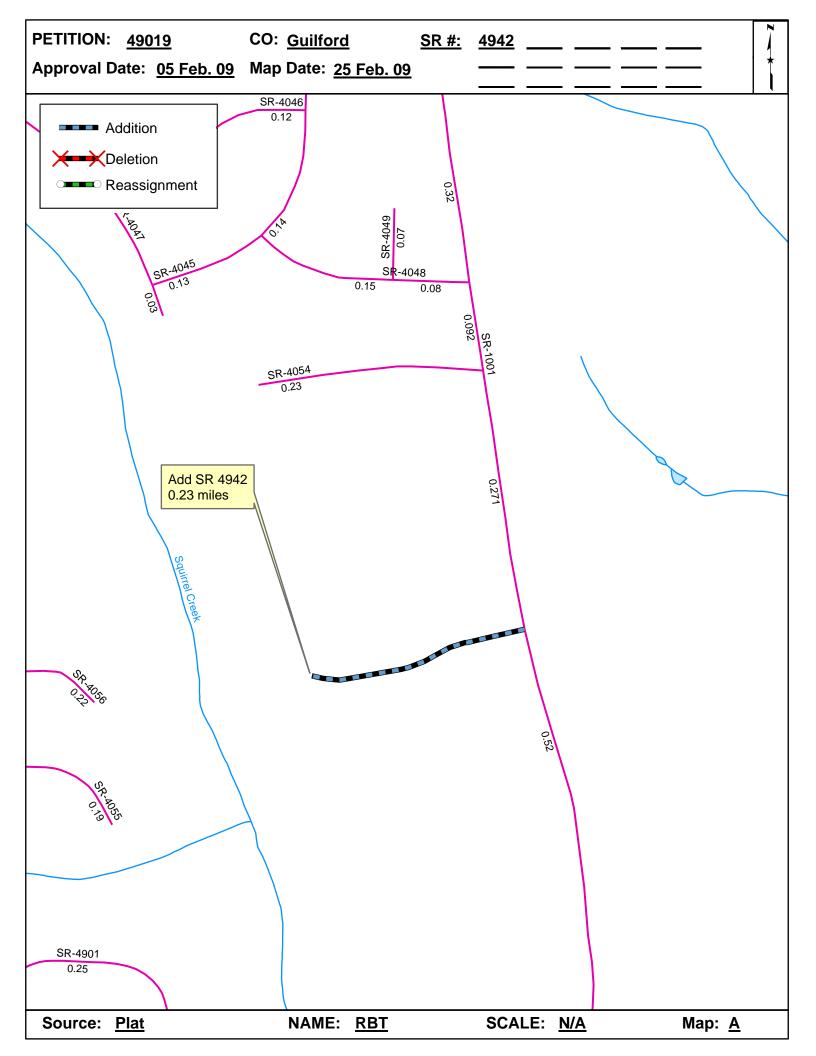

| <b>Petition Number</b> | County   | <b>Approval Date</b> |  |
|------------------------|----------|----------------------|--|
| 49019                  | GUILFORD | 2/5/2009             |  |

Inquires about changes should be referred to one of the following: For Primary Roads call Paulette Smith at (919)-212-6100, and for Secondary Roads call Ron Tucker at (919)-212-6085. Thank you for your assistance.

## 2009 ROAD SYSTEM CHANGES

| PETITION<br>NUMBER | COUNTY   | APPROVAL<br>DATE | NEW<br>NUMBER | EXISTING<br>NUMBER | STREET<br>NAME | LENGT<br>H | TYPE OF CHANGE                     | REMARKS<br>(See Attached Map) |
|--------------------|----------|------------------|---------------|--------------------|----------------|------------|------------------------------------|-------------------------------|
| 49019              | GUILFORD | 2/5/2009         | SR 4942       |                    | TESI COURT     | 0.23       | SYSTEM ADDITION<br>VIA<br>PETITION | MAP , SEGMENT                 |