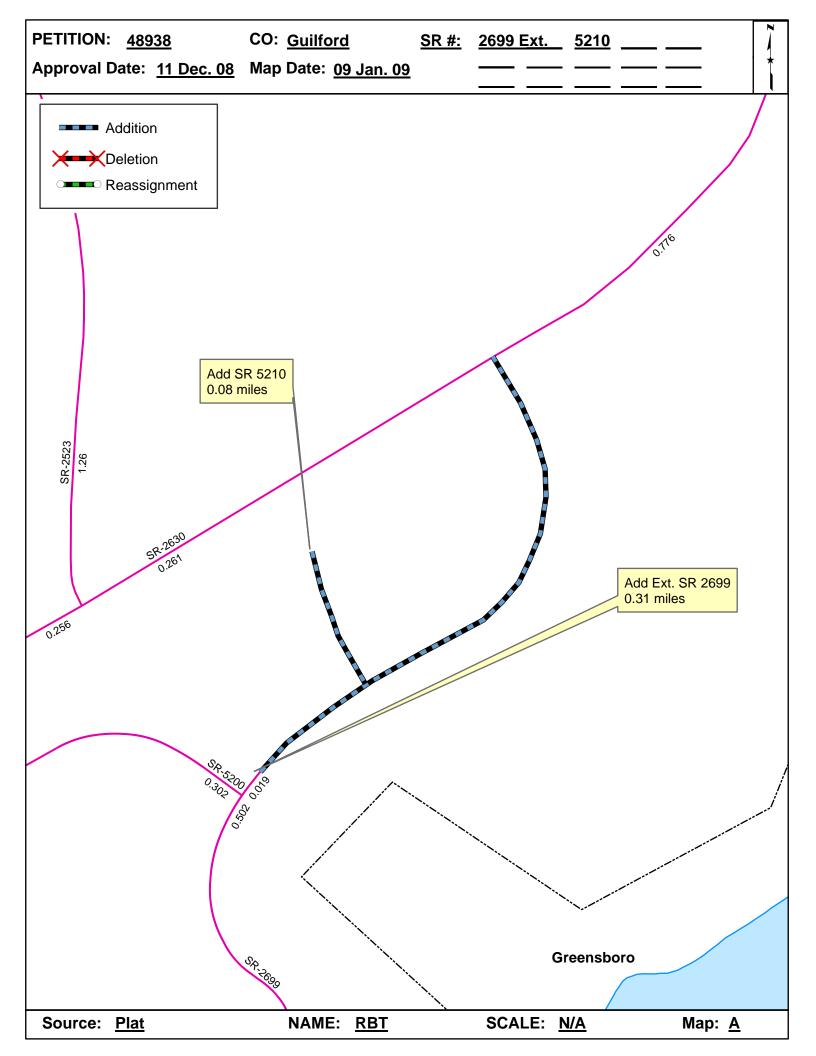

| <b>Petition Number</b> | County   | <b>Approval Date</b> |  |
|------------------------|----------|----------------------|--|
| 48938                  | GUILFORD | 12/11/2008           |  |

Inquires about changes should be referred to one of the following: For Primary Roads call Paulette Smith at (919)-212-6100, and for Secondary Roads call Ron Tucker at (919)-212-6085. Thank you for your assistance.

## 2008 ROAD SYSTEM CHANGES

| PETITION<br>NUMBER | COUNTY   | APPROVAL<br>DATE | NEW<br>NUMBER | EXISTING<br>NUMBER | STREET<br>NAME | LENGT<br>H | TYPE OF CHANGE                     | REMARKS<br>(See Attached Map) |
|--------------------|----------|------------------|---------------|--------------------|----------------|------------|------------------------------------|-------------------------------|
| 48938              | GUILFORD | 12/11/2008       | SR 5210       |                    | BANTRY COURT   | 0.08       | SYSTEM ADDITION<br>VIA<br>PETITION | MAP , SEGMENT                 |
| 48938              | GUILFORD | 12/11/2008       |               | SR 2699 EXT        | NORTHBAY DRIVE | 0.31       | SYSTEM ADDITION<br>VIA<br>PETITION | MAP , SEGMENT                 |