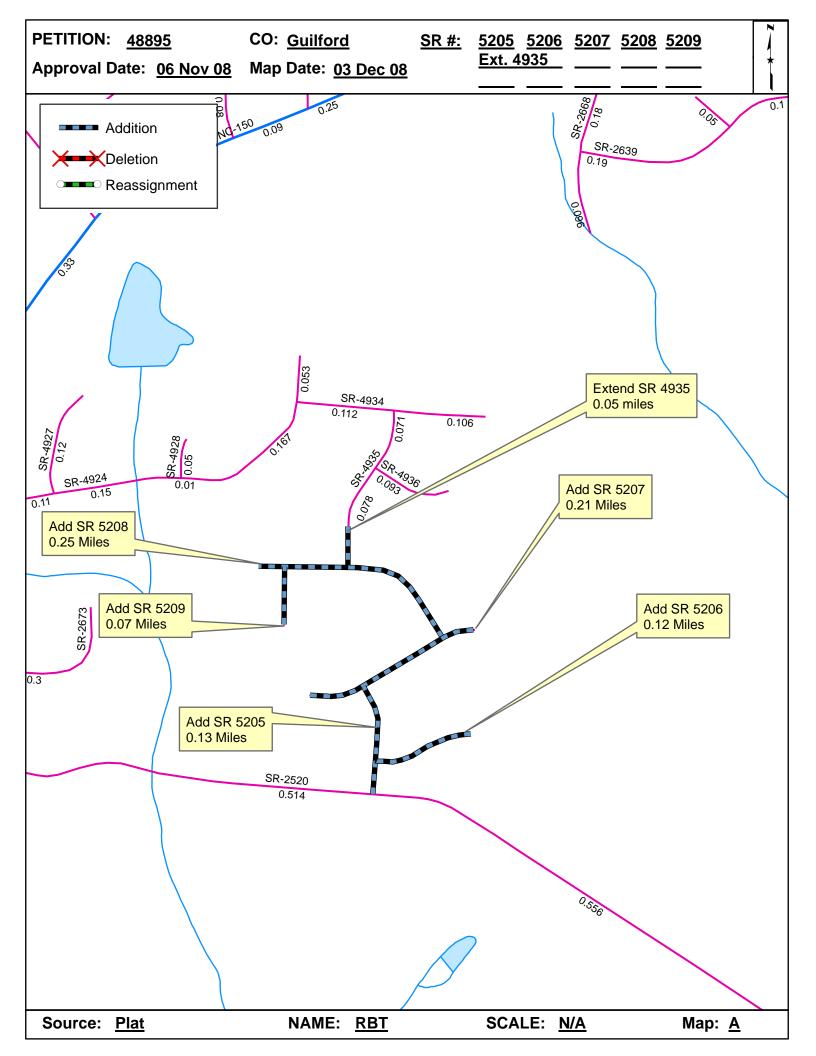

| <b>Petition Number</b> | County   | <b>Approval Date</b> |  |
|------------------------|----------|----------------------|--|
| 48895                  | GUILFORD | 11/6/2008            |  |

Inquires about changes should be referred to one of the following: For Primary Roads call Paulette Smith at (919)-212-6100, and for Secondary Roads call Ron Tucker at (919)-212-6085. Thank you for your assistance.

## 2008 ROAD SYSTEM CHANGES

| PETITION<br>NUMBER | COUNTY   | APPROVAL<br>DATE | NEW<br>NUMBER | EXISTING<br>NUMBER | STREET<br>NAME   | LENGTH (miles) | TYPE OF CHANGE                     | REMARKS<br>(See Attached Map) |
|--------------------|----------|------------------|---------------|--------------------|------------------|----------------|------------------------------------|-------------------------------|
| 48895              | GUILFORD | 11/6/2008        | SR 5209       |                    | GADWALL COURT    | 0.07           | SYSTEM ADDITION<br>VIA<br>PETITION | MAP , SEGMENT                 |
| 48895              | GUILFORD | 11/6/2008        | SR 5208       |                    | GADWALL DRIVE    | 0.25           | SYSTEM ADDITION<br>VIA<br>PETITION | MAP , SEGMENT                 |
| 48895              | GUILFORD | 11/6/2008        | SR 5207       |                    | OLDSQUAW DRIVE   | 0.21           | SYSTEM ADDITION<br>VIA<br>PETITION | MAP , SEGMENT                 |
| 48895              | GUILFORD | 11/6/2008        | SR 5206       |                    | RUDDY DUCK DRIVE | 0.12           | SYSTEM ADDITION<br>VIA<br>PETITION | MAP , SEGMENT                 |
| 48895              | GUILFORD | 11/6/2008        | SR 5205       |                    | HARLEQUIN DRIVE  | 0.13           | SYSTEM ADDITION<br>VIA<br>PETITION | MAP , SEGMENT                 |
| 48895              | GUILFORD | 11/6/2008        |               | SR 4935 EXT        | SHOVELER DRIVE   | 0.05           | SYSTEM ADDITION<br>VIA<br>PETITION | MAP , SEGMENT                 |