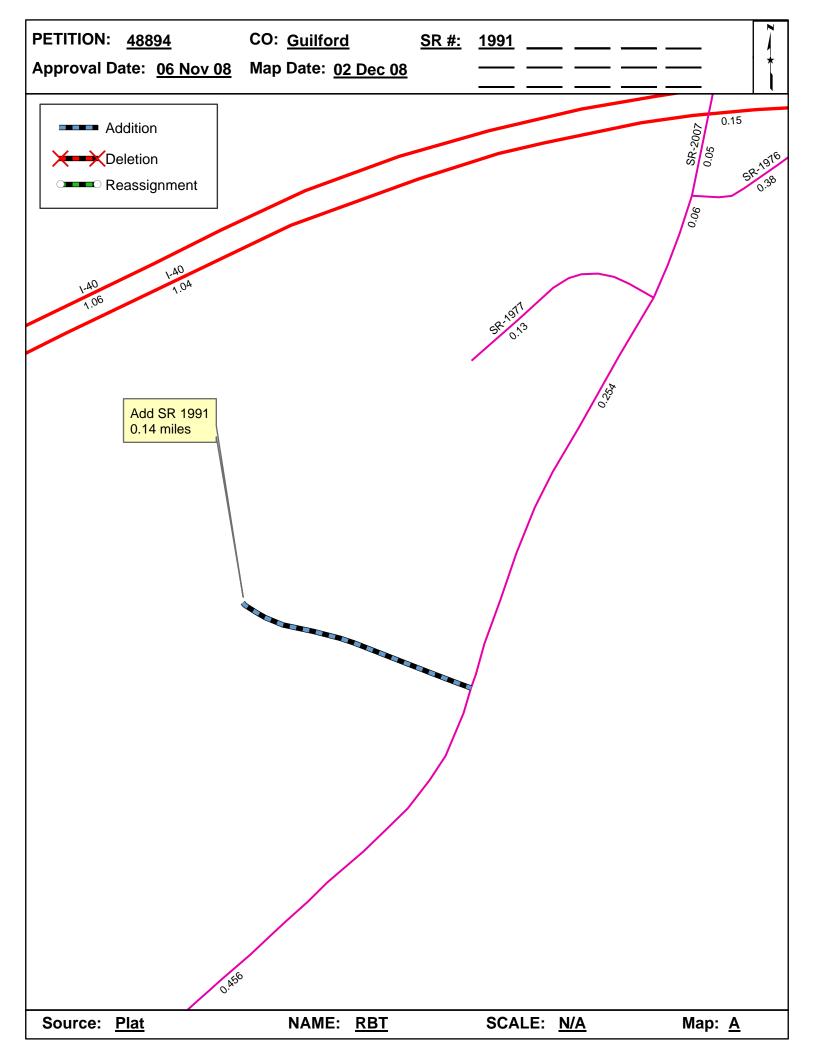

| <b>Petition Number</b> | County   | <b>Approval Date</b> |  |
|------------------------|----------|----------------------|--|
| 48894                  | GUILFORD | 11/6/2008            |  |

Inquires about changes should be referred to one of the following: For Primary Roads call Paulette Smith at (919)-212-6100, and for Secondary Roads call Ron Tucker at (919)-212-6085. Thank you for your assistance.

## 2008 ROAD SYSTEM CHANGES

| PETITION<br>NUMBER | COUNTY   | APPROVAL<br>DATE | NEW<br>NUMBER | EXISTING<br>NUMBER | STREET<br>NAME | LENGTH<br>(miles) | TYPE OF CHANGE                     | REMARKS<br>(See Attached Map) |
|--------------------|----------|------------------|---------------|--------------------|----------------|-------------------|------------------------------------|-------------------------------|
| 48894              | GUILFORD | 11/6/2008        | SR 1991       |                    | HAWKINS TRAIL  | 0.14              | SYSTEM ADDITION<br>VIA<br>PETITION | MAP , SEGMENT                 |