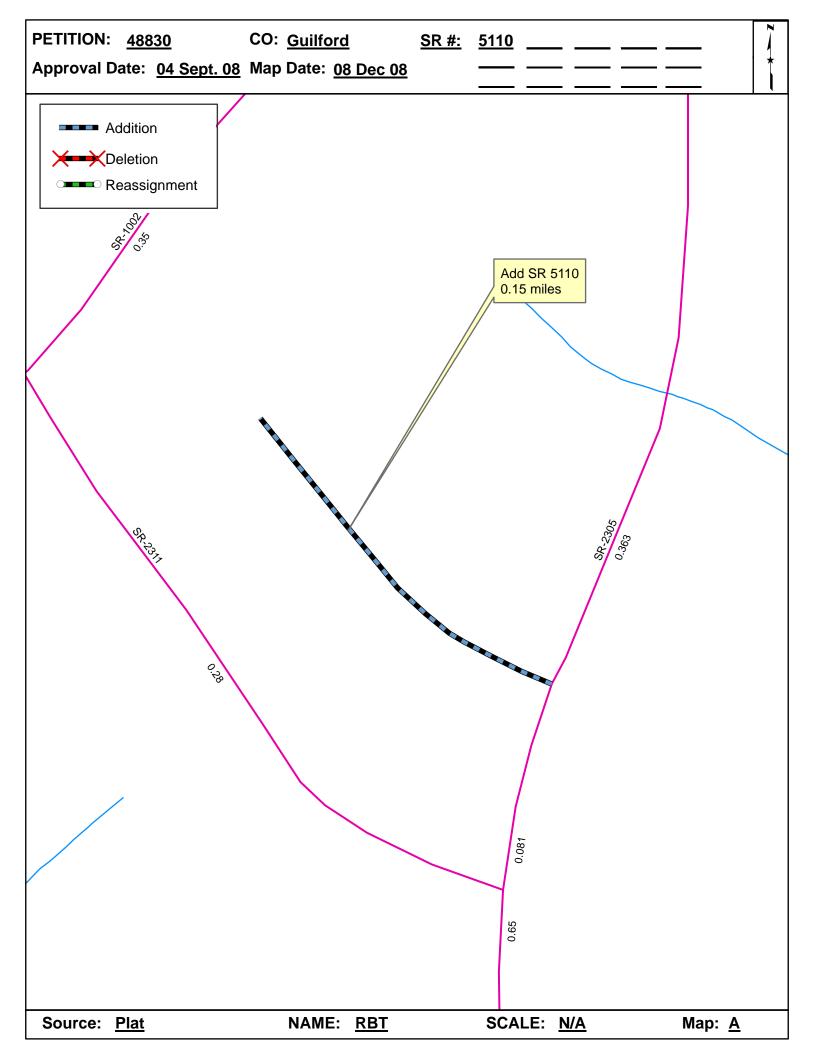

| <b>Petition Number</b> | County   | <b>Approval Date</b> |  |
|------------------------|----------|----------------------|--|
| 48830                  | GUILFORD | 9/4/2008             |  |

Inquires about changes should be referred to one of the following: For Primary Roads call Paulette Smith at (919)-212-6100, and for Secondary Roads call Ron Tucker at (919)-212-6085. Thank you for your assistance.

## 2008 ROAD SYSTEM CHANGES

| PETITION<br>NUMBER | COUNTY   | APPROVAL<br>DATE | NEW<br>NUMBER | EXISTING<br>NUMBER | STREET<br>NAME       | LENGTH<br>(miles) | TYPE OF CHANGE                     | REMARKS<br>(See Attached Map) |
|--------------------|----------|------------------|---------------|--------------------|----------------------|-------------------|------------------------------------|-------------------------------|
| 48830              | GUILFORD | 9/4/2008         | SR 5110       |                    | HILLSDALE FOREST CT. | 0.15              | SYSTEM ADDITION<br>VIA<br>PETITION | MAP , SEGMENT                 |