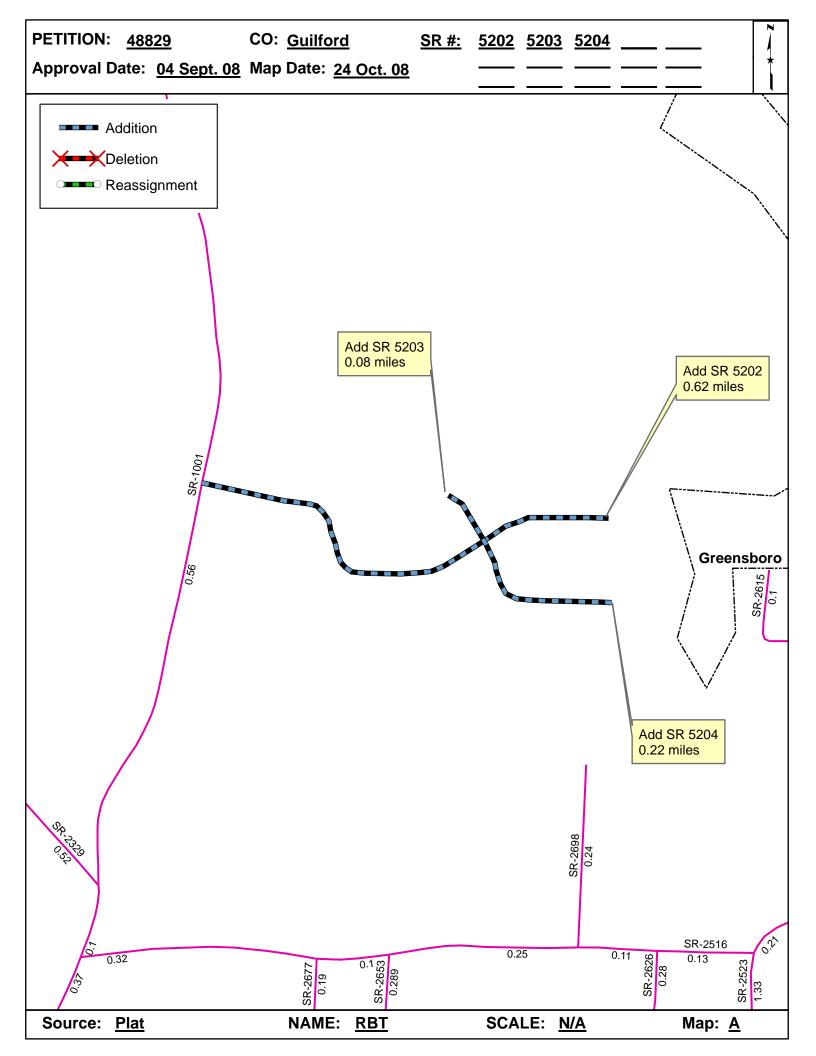

| <b>Petition Number</b> | County   | <b>Approval Date</b> |  |
|------------------------|----------|----------------------|--|
| 48829                  | GUILFORD | 9/4/2008             |  |

Inquires about changes should be referred to one of the following: For Primary Roads call Paulette Smith at (919)-212-6100, and for Secondary Roads call Ron Tucker at (919)-212-6085. Thank you for your assistance.

## 2008 ROAD SYSTEM CHANGES

| PETITION<br>NUMBER | COUNTY   | APPROVAL<br>DATE | NEW<br>NUMBER | EXISTING<br>NUMBER | STREET<br>NAME    | LENGTH<br>(miles) | TYPE OF CHANGE                     | REMARKS<br>(See Attached Map) |
|--------------------|----------|------------------|---------------|--------------------|-------------------|-------------------|------------------------------------|-------------------------------|
| 48829              | GUILFORD | 9/4/2008         | SR 5204       |                    | SOUTH ARIEL COURT | 0.22              | SYSTEM ADDITION<br>VIA<br>PETITION | MAP , SEGMENT                 |
| 48829              | GUILFORD | 9/4/2008         | SR 5203       |                    | ARIEL FARM COURT  | 0.08              | SYSTEM ADDITION<br>VIA<br>PETITION | MAP , SEGMENT                 |
| 48829              | GUILFORD | 9/4/2008         | SR 5202       |                    | ARIEL FARM ROAD   | 0.62              | SYSTEM ADDITION<br>VIA<br>PETITION | MAP , SEGMENT                 |