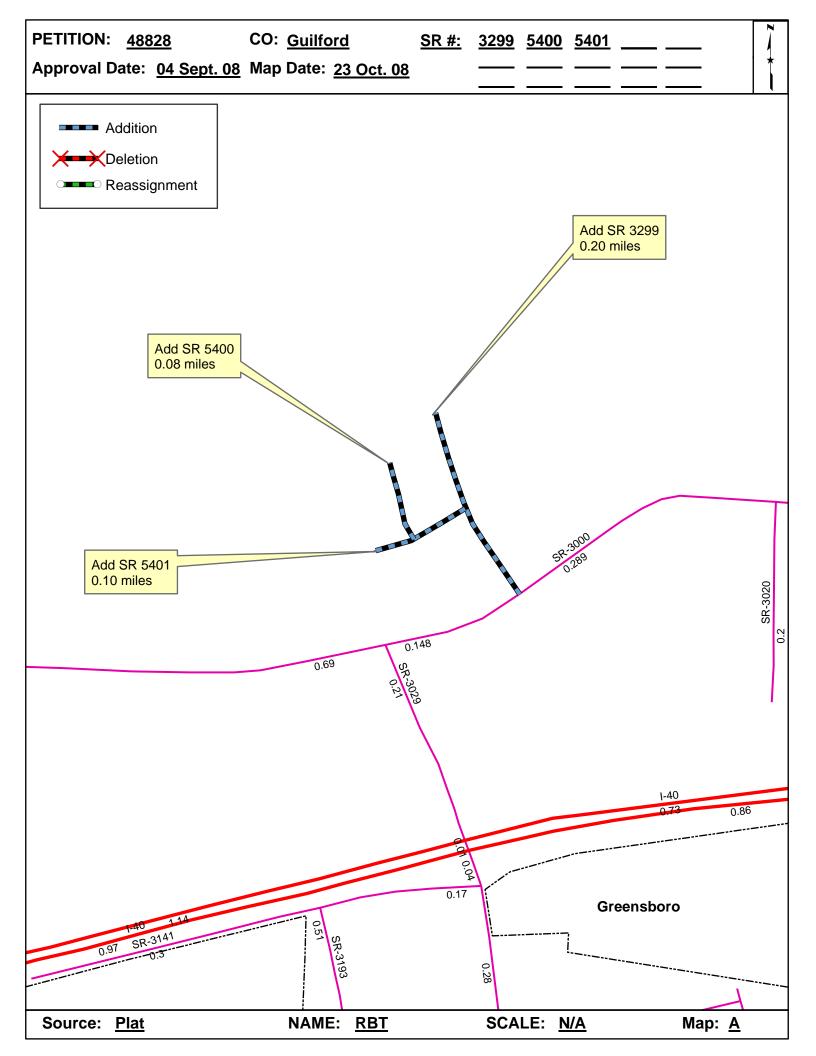

| <b>Petition Number</b> | County   | <b>Approval Date</b> |  |
|------------------------|----------|----------------------|--|
| 48828                  | GUILFORD | 9/4/2008             |  |

Inquires about changes should be referred to one of the following: For Primary Roads call Paulette Smith at (919)-212-6100, and for Secondary Roads call Ron Tucker at (919)-212-6085. Thank you for your assistance.

## 2008 ROAD SYSTEM CHANGES

| PETITION<br>NUMBER | COUNTY   | APPROVAL<br>DATE | NEW<br>NUMBER | EXISTING<br>NUMBER | STREET<br>NAME   | LENGTH (miles) | TYPE OF CHANGE                     | REMARKS<br>(See Attached Map) |
|--------------------|----------|------------------|---------------|--------------------|------------------|----------------|------------------------------------|-------------------------------|
| 48828              | GUILFORD | 9/4/2008         | SR 5401       |                    | YOUNGSTOWN DRIVE | 0.10           | SYSTEM ADDITION<br>VIA<br>PETITION | MAP , SEGMENT                 |
| 48828              | GUILFORD | 9/4/2008         | SR 5400       |                    | LANGSTON DRIVE   | 0.08           | SYSTEM ADDITION<br>VIA<br>PETITION | MAP , SEGMENT                 |
| 48828              | GUILFORD | 9/4/2008         | SR 3299       |                    | WATERLYN DRIVE   | 0.20           | SYSTEM ADDITION<br>VIA<br>PETITION | MAP , SEGMENT                 |